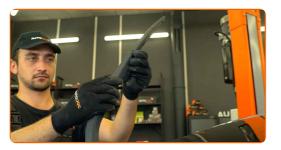

### Replacement: windshield wipers – TOYOTA YARIS (\_P21\_, \_PA1\_, \_PH1\_). Tip:

• When replacing the wiper blade, take caution to prevent the spring-loaded wiper arm from hitting the glass.

4

Install the new wiper blade and carefully press the wiper arm down to the glass.