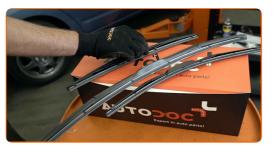

# CARRY OUT REPLACEMENT IN THE FOLLOWING ORDER:

Prepare the new windscreen wipers.

2

Pull the wiper arm away from the glass surface until it stops.

3

Press the clip. Remove the blade from the wiper arm.