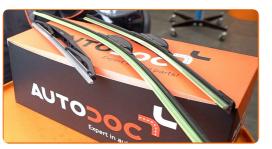

## CARRY OUT REPLACEMENT IN THE FOLLOWING ORDER:

Prepare the new windscreen wipers.

Turn the wiper blade by ninety degrees. Remove the blade from the wiper arm.

Replacement: windshield wipers – TOYOTA Yaris III Hatchback (XP150). Tip from AUTODOC: