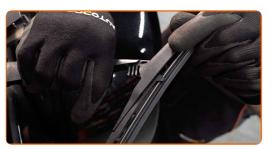

## CARRY OUT REPLACEMENT IN THE FOLLOWING ORDER:

Prepare the new windscreen wipers.

Turn the wiper blade by ninety degrees. Remove the blade from the wiper arm.

Replacement: windshield wipers – TOYOTA Yaris III Hatchback (XP150). Tip from AUTODOC:

• When replacing the wiper blade, take caution to prevent the spring-loaded wiper arm from hitting the glass.

Install the new wiper blade and carefully press the wiper arm down to the glass.