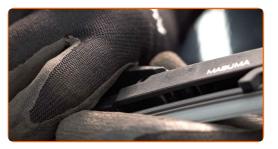

• When replacing the wiper blade, take caution to prevent the spring-loaded wiper arm from hitting the glass.

Install the new wiper blade and carefully press the wiper arm down to the glass.

### Replacement: windshield wipers – TOYOTA Yaris III Hatchback (XP150). Tip:

- Don't touch the wiper blade at the working rubber edge to prevent damage to the graphite coating.
- Ensure that the blade rubber strip fits tightly to the glass along the entire length.