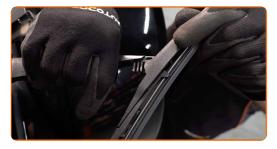

### **CARRY OUT REPLACEMENT IN THE FOLLOWING ORDER:**

Prepare the new windscreen wipers.

2

Turn the wiper blade by ninety degrees. Remove the blade from the wiper arm.

Replacement: windshield wipers – TOYOTA Yaris Hatchback (\_P13\_). Tip from AUTODOC:

 When replacing the wiper blade, take caution to prevent the spring-loaded wiper arm from hitting the glass.

CLUB.AUTODOC.CO.UK 2-4

3

Install the new wiper blade and carefully press the wiper arm down to the glass.