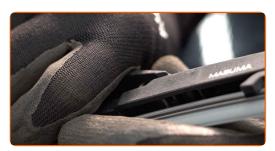

 When replacing the wiper blade, take caution to prevent the spring-loaded wiper arm from hitting the glass.

CLUB.AUTODOC.CO.UK 2-4

3

Install the new wiper blade and carefully press the wiper arm down to the glass.