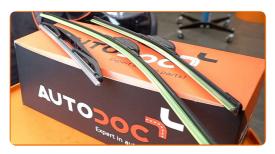

### **CARRY OUT REPLACEMENT IN THE FOLLOWING ORDER:**

Prepare the new windscreen wipers.

2

Turn the wiper blade by ninety degrees. Remove the blade from the wiper arm.

Replacement: windshield wipers – TOYOTA Yaris Hatchback (\_P13\_). Tip from AUTODOC: