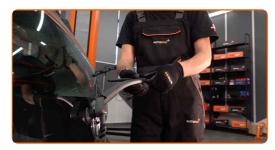

## CARRY OUT REPLACEMENT IN THE FOLLOWING ORDER:

- 1 Prepare the new windscreen wipers.
- Pull the wiper arm away from the glass surface until it stops.

Press the clip. Use a flat screwdriver. Remove the blade from the wiper arm.

Replacement: windshield wipers – TOYOTA Yaris Hatchback (\_P1\_).

Professionals recommend:

 When replacing the wiper blade, take caution to prevent the spring-loaded wiper arm from hitting the glass.

CLUB.AUTODOC.CO.UK 3-5