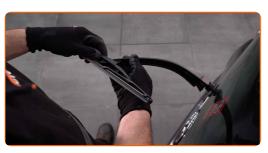

4

Install the new wiper blade and carefully press the wiper arm down to the glass.

### AUTODOC recommends:

- Don't touch the wiper blade at the working rubber edge to prevent damage to the graphite coating.
- Ensure that the blade rubber strip fits tightly to the glass along the entire length.