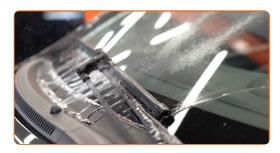

3

Press the clip. Use a flat screwdriver. Remove the blade from the wiper arm.

## Replacement: windshield wipers – TOYOTA Verso (AR20). Tip from AUTODOC experts:

 When replacing the wiper blade, take caution to prevent the spring-loaded wiper arm from hitting the glass.

4

Install the new wiper blade and carefully press the wiper arm down to the glass.