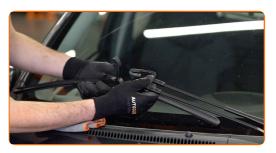

3

Press the clip. Use a flat screwdriver. Remove the blade from the wiper arm.

## Replacement: windshield wipers – TOYOTA Verso (AR20). Tip from AUTODOC experts:

 When replacing the wiper blade, take caution to prevent the spring-loaded wiper arm from hitting the glass.

4

Install the new wiper blade and carefully press the wiper arm down to the glass.