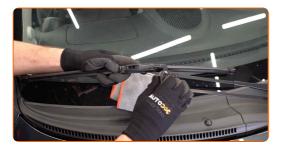

## Replacement: windshield wipers – TOYOTA Verso (AR20). Tip from AUTODOC experts:

 When replacing the wiper blade, take caution to prevent the spring-loaded wiper arm from hitting the glass.

4

Install the new wiper blade and carefully press the wiper arm down to the glass.

#### Replacement: windshield wipers - TOYOTA Verso (AR20). Tip:

- Don't touch the wiper blade at the working rubber edge to prevent damage to the graphite coating.
- Ensure that the blade rubber strip fits tightly to the glass along the entire length.