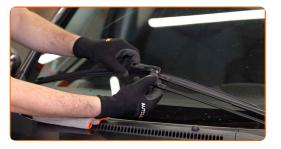

# REPLACEMENT: WINDSHIELD WIPERS – TOYOTA VERSO (AR20). RECOMMENDED SEQUENCE OF STEPS:

1

Prepare the new windscreen wipers.

2

Pull the wiper arm away from the glass surface until it stops.

CLUB.AUTODOC.CO.UK 3-6

3

Press the clip. Use a flat screwdriver. Remove the blade from the wiper arm.