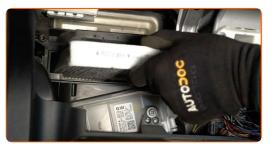

## CARRY OUT REPLACEMENT IN THE FOLLOWING ORDER:

Open the glove box.

Detach the stopper (strap) from the glove box lid.

Release the cabin filter cover clips. Remove the cabin filter housing cover.

4

Remove the cabin filter.