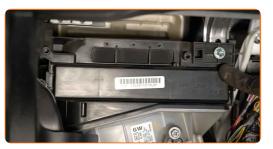

 Replacement: pollen filter – TOYOTA Venza (\_V1\_). Be sure to position the filtering element correctly. Avoid misalignment.

• Follow the air flow direction arrow on the filter.

Reinstall the cabin filter housing cover. Make sure you hear a click indicating that it is locked in place.