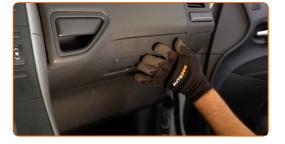

## CARRY OUT REPLACEMENT IN THE FOLLOWING ORDER:

Open the glove box.

Detach the stopper (strap) from the glove box lid.

Release the cabin filter cover clips. Remove the cabin filter housing cover.

4

Remove the cabin filter.