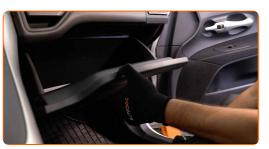

## CARRY OUT REPLACEMENT IN THE FOLLOWING ORDER:

Open the glove box.

Detach the stopper (strap) from the glove box lid.

Release the cabin filter cover clips. Remove the cabin filter housing cover.

4

Remove the cabin filter.