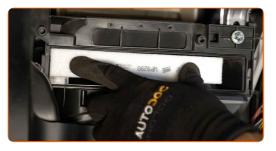

# Replacement: pollen filter – TOYOTA Venza (\_V1\_). Tip from AUTODOC experts:

 Do not attempt to clean and reuse the filter - it will affect the quality of air cleaning inside the car.

Insert a new filter element into the filter housing. Make sure that the filter edge fits tight to the housing.

 Replacement: pollen filter – TOYOTA Venza (\_V1\_). Be sure to position the filtering element correctly. Avoid misalignment.

• Follow the air flow direction arrow on the filter.

Reinstall the cabin filter housing cover. Make sure you hear a click indicating that it is locked in place.