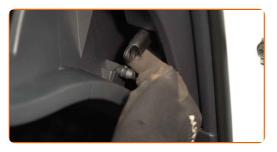

## CARRY OUT REPLACEMENT IN THE FOLLOWING ORDER:

Open the glove box.

Detach the stopper (strap) from the glove box lid.

Release the cabin filter cover clips. Remove the cabin filter housing cover.

4

Remove the cabin filter.