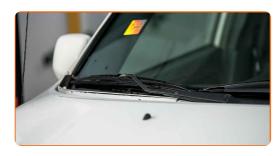

### Replacement: windshield wipers – TOYOTA Tundra Pickup (\_K3\_, \_K4\_). Tip:

- Always replace front wiper blades together. It will ensure efficient and uniform cleaning of the windshield.
- Don't confuse the wiper blades of the driver and passenger side.
- The replacement procedure for both wiper blades is identical.
- All work should be done with the engine stopped.

# REPLACEMENT: WINDSHIELD WIPERS – TOYOTA TUNDRA PICKUP (\_K3\_, \_K4\_). TAKE THE FOLLOWING STEPS:

1 Prepare the new windscreen wipers.

Pull the wiper arm away from the glass surface until it stops.

3 Press the clip.

CLUB.AUTODOC.CO.UK 2-5

4

Remove the blade from the wiper arm.