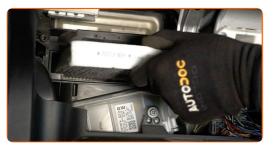

Insert a new filter element into the filter housing. Make sure that the filter edge fits tight to the housing.

#### AUTODOC recommends:

 Replacement: pollen filter – TOYOTA Tundra Pickup (\_K3\_, \_K4\_). Be sure to position the filtering element correctly. Avoid misalignment.

• Follow the air flow direction arrow on the filter.