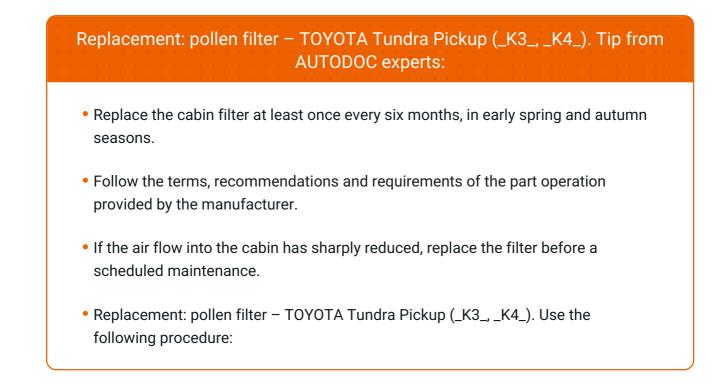

# CARRY OUT REPLACEMENT IN THE FOLLOWING ORDER:

Open the glove box.

2

Detach the stopper (strap) from the glove box lid.

Release the cabin filter cover clips. Remove the cabin filter housing cover.

4

Remove the cabin filter.