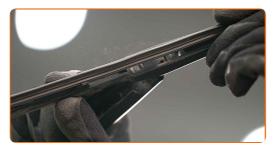

## CARRY OUT REPLACEMENT IN THE FOLLOWING ORDER:

Prepare the new windscreen wipers.

2

Pull the wiper arm away from the glass surface until it stops.

3

Press the clip. Use a flat screwdriver.

4

Remove the blade from the wiper arm.

5

Install the new wiper blade and carefully press the wiper arm down to the glass.

Replacement: windshield wipers – TOYOTA Tercel II Hatchback (L20). AUTODOC recommends:

- Don't touch the wiper blade at the working rubber edge to prevent damage to the graphite coating.
- Ensure that the blade rubber strip fits tightly to the glass along the entire length.