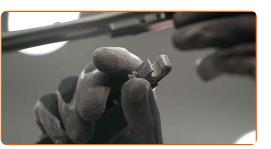

## CARRY OUT REPLACEMENT IN THE FOLLOWING ORDER:

Prepare the new windscreen wipers.

2

Pull the wiper arm away from the glass surface until it stops.

3

Press the clip. Use a flat screwdriver.

4

Remove the blade from the wiper arm.