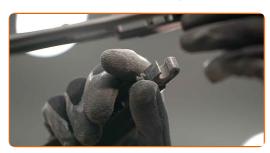

## **CARRY OUT REPLACEMENT IN THE FOLLOWING ORDER:**

Prepare the new windscreen wipers.

Pull the wiper arm away from the glass surface until it stops.

Press the clip. Use a flat screwdriver.

3

CLUB.AUTODOC.CO.UK 3-6

Remove the blade from the wiper arm.

Replacement: windshield wipers – TOYOTA Tercel I Hatchback (L10). Tip from AUTODOC experts:

• When replacing the wiper blade, take caution to prevent the spring-loaded wiper arm from hitting the glass.