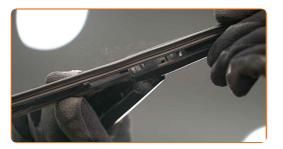

Remove the blade from the wiper arm.

Replacement: windshield wipers – TOYOTA Tercel I Hatchback (L10). Tip from AUTODOC experts:

• When replacing the wiper blade, take caution to prevent the spring-loaded wiper arm from hitting the glass.