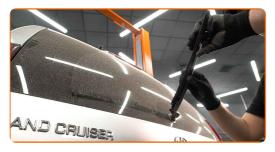

## **CARRY OUT REPLACEMENT IN THE FOLLOWING ORDER:**

Prepare the new windscreen wipers.

Pull the wiper arm away from the glass surface until it stops.

Press the clip. Use a flat screwdriver.

3

CLUB.AUTODOC.CO.UK 3-6