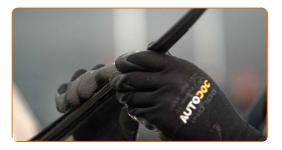

5

Install the new wiper blade and carefully press the wiper arm down to the glass.

Replacement: windshield wipers – TOYOTA Tercel I Hatchback (L10). AUTODOC recommends:

- Don't touch the wiper blade at the working rubber edge to prevent damage to the graphite coating.
- Ensure that the blade rubber strip fits tightly to the glass along the entire length.