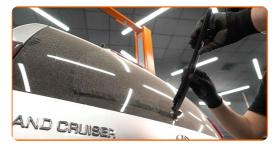

### CARRY OUT REPLACEMENT IN THE FOLLOWING ORDER:

Prepare the new windscreen wipers.

2

Pull the wiper arm away from the glass surface until it stops.

3

Press the clip. Use a flat screwdriver.

CLUB.AUTODOC.CO.UK 3-6

4

Remove the blade from the wiper arm.