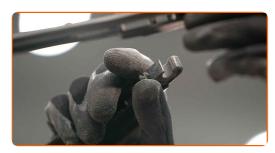

### CARRY OUT REPLACEMENT IN THE FOLLOWING ORDER:

Prepare the new windscreen wipers.

2

Pull the wiper arm away from the glass surface until it stops.

3

Press the clip. Use a flat screwdriver.

CLUB.AUTODOC.CO.UK 3-6

4

Remove the blade from the wiper arm.