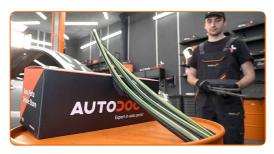

### CARRY OUT REPLACEMENT IN THE FOLLOWING ORDER:

Prepare the new windscreen wipers.

2

Pull the wiper arm away from the glass surface until it stops.

3

Press the clip. Use a flat screwdriver.

CLUB.AUTODOC.CO.UK 3-6