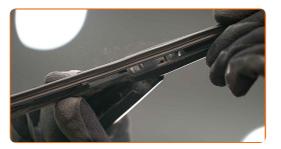

## Replacement: windshield wipers – TOYOTA SUPRA (JZA80). Tip from AUTODOC experts:

 When replacing the wiper blade, take caution to prevent the spring-loaded wiper arm from hitting the glass.

5

Install the new wiper blade and carefully press the wiper arm down to the glass.