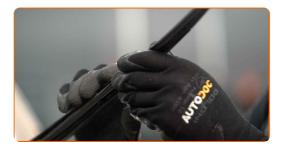

## Replacement: windshield wipers – TOYOTA SUPRA (JZA80). Tip from AUTODOC experts:

 When replacing the wiper blade, take caution to prevent the spring-loaded wiper arm from hitting the glass.

5

Install the new wiper blade and carefully press the wiper arm down to the glass.

# Replacement: windshield wipers – TOYOTA SUPRA (JZA80). AUTODOC recommends:

- Don't touch the wiper blade at the working rubber edge to prevent damage to the graphite coating.
- Ensure that the blade rubber strip fits tightly to the glass along the entire length.