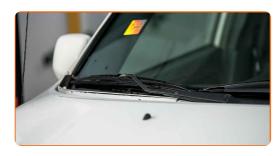

5

Install the new wiper blade and carefully press the wiper arm down to the glass.

Replacement: windshield wipers – TOYOTA Solara I Coupe (XV20). Tip from AUTODOC experts:

- Don't touch the wiper blade at the working rubber edge to prevent damage to the graphite coating.
- Ensure that the blade rubber strip fits tightly to the glass along the entire length.

CLUB.AUTODOC.CO.UK 3-5

- 6 Switch on the ignition.
- After installation check the wipers performance. The blades shouldn't intersect or bump against the windshield seal.

**VIEW MORE TUTORIALS** 

CLUB.AUTODOC.CO.UK 4-5