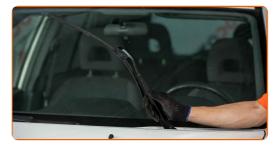

# REPLACEMENT: WINDSHIELD WIPERS – TOYOTA SOLARA I COUPE (XV20). TAKE THE FOLLOWING STEPS:

Prepare the new windscreen wipers.

Pull the wiper arm away from the glass surface until it stops.

3 Press the clip.

CLUB.AUTODOC.CO.UK 2-5

4

Remove the blade from the wiper arm.

Replacement: windshield wipers – TOYOTA Solara I Coupe (XV20). AUTODOC recommends:

 When replacing the wiper blade, take caution to prevent the spring-loaded wiper arm from hitting the glass.