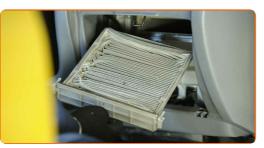

### Replacement: pollen filter – TOYOTA Solara Coupe (\_V3\_). Tip:

• Be careful to avoid damaging the glove compartment fasteners.

Remove the cabin air filter housing.

4

Remove the filter element from the filter housing.

# Replacement: pollen filter – TOYOTA Solara Coupe (\_V3\_). AUTODOC recommends:

• Do not attempt to clean and reuse the filter - it will affect the quality of air cleaning inside the car.

5

Insert a new filter element into the filter housing. Make sure that the filter edge fits tight to the housing.