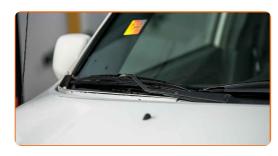

4

Install the new wiper blade and carefully press the wiper arm down to the glass.

## Replacement: windshield wipers – TOYOTA Solara Convertible (\_V3\_). Tip from AUTODOC experts:

- Don't touch the wiper blade at the working rubber edge to prevent damage to the graphite coating.
- Ensure that the blade rubber strip fits tightly to the glass along the entire length.

CLUB.AUTODOC.CO.UK 3-5

- 6 Switch on the ignition.
- After installation check the wipers performance. The blades shouldn't intersect or bump against the windshield seal.

**VIEW MORE TUTORIALS** 

CLUB.AUTODOC.CO.UK 4-5