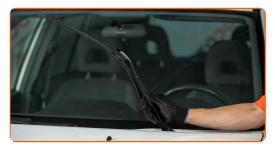

# REPLACEMENT: WINDSHIELD WIPERS – TOYOTA SOLARA CONVERTIBLE (\_V3\_). TAKE THE FOLLOWING STEPS:

Prepare the new windscreen wipers.

Pull the wiper arm away from the glass surface until it stops.

3 Press the clip.

CLUB.AUTODOC.CO.UK 2-5

Remove the blade from the wiper arm.

## Replacement: windshield wipers – TOYOTA Solara Convertible (\_V3\_). AUTODOC recommends:

 When replacing the wiper blade, take caution to prevent the spring-loaded wiper arm from hitting the glass.

5