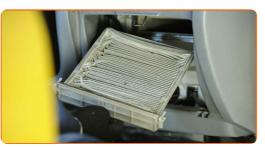

### Replacement: pollen filter – TOYOTA Solara Convertible (\_V3\_). Tip:

• Be careful to avoid damaging the glove compartment fasteners.

Remove the cabin air filter housing.

4

Remove the filter element from the filter housing.

# Replacement: pollen filter – TOYOTA Solara Convertible (\_V3\_). AUTODOC recommends:

• Do not attempt to clean and reuse the filter - it will affect the quality of air cleaning inside the car.

5

Insert a new filter element into the filter housing. Make sure that the filter edge fits tight to the housing.