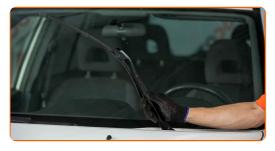

# REPLACEMENT: WINDSHIELD WIPERS – TOYOTA SIENNA (MCL2\_, GSL2\_). TAKE THE FOLLOWING STEPS:

Prepare the new windscreen wipers.

Pull the wiper arm away from the glass surface until it stops.

3 Press the clip.

CLUB.AUTODOC.CO.UK 2-5

A Remove the blade from the wiper arm.