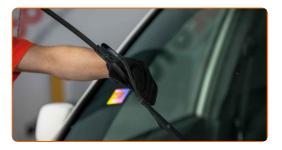

## Replacement: windshield wipers – TOYOTA SIENNA (MCL2\_, GSL2\_). AUTODOC recommends:

 When replacing the wiper blade, take caution to prevent the spring-loaded wiper arm from hitting the glass.

5

Install the new wiper blade and carefully press the wiper arm down to the glass.

## Replacement: windshield wipers – TOYOTA SIENNA (MCL2\_, GSL2\_). Tip from AUTODOC experts:

- Don't touch the wiper blade at the working rubber edge to prevent damage to the graphite coating.
- Ensure that the blade rubber strip fits tightly to the glass along the entire length.