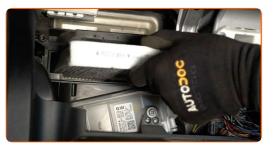

## CARRY OUT REPLACEMENT IN THE FOLLOWING ORDER:

1

Open the glove box.

2

Detach the stopper (strap) from the glove box lid.

Release the cabin filter cover clips. Remove the cabin filter housing cover.

4

Remove the cabin filter.