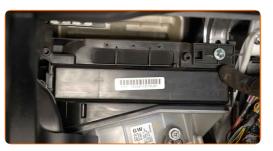

Reinstall the cabin filter housing cover. Make sure you hear a click indicating that it is locked in place.

7

6

Attach the stopper (strap) to the glove box lid.

8

Close the glove box.

9

Switch on the ignition.