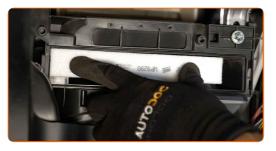

### Replacement: pollen filter – TOYOTA SIENNA (ASL3\_, GSL3\_). Tip from AUTODOC experts:

 Do not attempt to clean and reuse the filter - it will affect the quality of air cleaning inside the car.

Insert a new filter element into the filter housing. Make sure that the filter edge fits tight to the housing.

#### AUTODOC recommends:

 Replacement: pollen filter – TOYOTA SIENNA (ASL3\_, GSL3\_). Be sure to position the filtering element correctly. Avoid misalignment.

• Follow the air flow direction arrow on the filter.