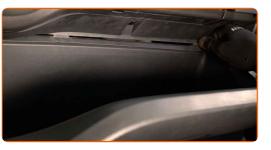

## CARRY OUT REPLACEMENT IN THE FOLLOWING ORDER:

1

Open the glove box.

2

Detach the stopper (strap) from the glove box lid.

Release the cabin filter cover clips. Remove the cabin filter housing cover.

4

Remove the cabin filter.