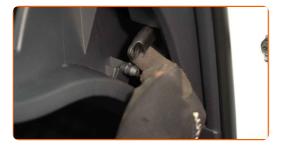

## CARRY OUT REPLACEMENT IN THE FOLLOWING ORDER:

1

Open the glove box.

2

Detach the stopper (strap) from the glove box lid.

Release the cabin filter cover clips. Remove the cabin filter housing cover.

4

Remove the cabin filter.