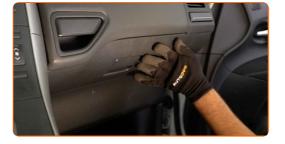

## CARRY OUT REPLACEMENT IN THE FOLLOWING ORDER:

1

Open the glove box.

2

Detach the stopper (strap) from the glove box lid.

Release the cabin filter cover clips. Remove the cabin filter housing cover.

4

Remove the cabin filter.