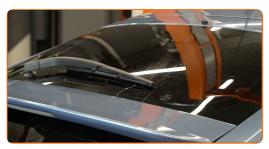

4

Install the new wiper blade and carefully press the wiper arm down to the glass.

## Replacement: windshield wipers – TOYOTA Rush III Off-Road (F800). Professionals recommend:

- Don't touch the wiper blade at the working rubber edge to prevent damage to the graphite coating.
- Ensure that the blade rubber strip fits tightly to the glass along the entire length.
- 5 Switch on the ignition.
- 6 After installation check the wipers performance.