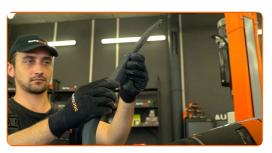

#### Replacement: windshield wipers – TOYOTA Rush III Off-Road (F800). Tip:

 When replacing the wiper blade, take caution to prevent the spring-loaded wiper arm from hitting the glass.

CLUB.AUTODOC.CO.UK 2-4