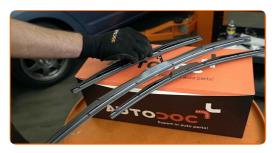

#### **CARRY OUT REPLACEMENT IN THE FOLLOWING ORDER:**

1

Prepare the new windscreen wipers.

Pull the wiper arm away from the glass surface until it stops.

Press the clip. Remove the blade from the wiper arm.