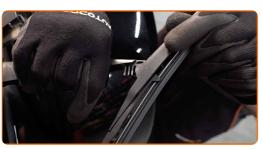

#### **CARRY OUT REPLACEMENT IN THE FOLLOWING ORDER:**

1

Prepare the new windscreen wipers.

Turn the wiper blade by ninety degrees. Remove the blade from the wiper arm.

### Replacement: windshield wipers – TOYOTA RAV4 V (XA50). Tip from AUTODOC:

 When replacing the wiper blade, take caution to prevent the spring-loaded wiper arm from hitting the glass.

CLUB.AUTODOC.CO.UK 2-4