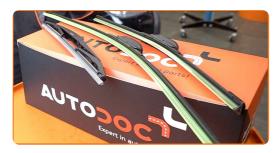

#### **CARRY OUT REPLACEMENT IN THE FOLLOWING ORDER:**

1

Prepare the new windscreen wipers.

Turn the wiper blade by ninety degrees. Remove the blade from the wiper arm.