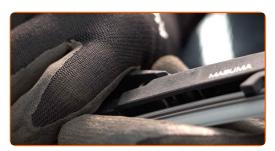

3

Install the new wiper blade and carefully press the wiper arm down to the glass.

#### Replacement: windshield wipers – TOYOTA RAV4 V (XA50). Tip:

- Don't touch the wiper blade at the working rubber edge to prevent damage to the graphite coating.
- Ensure that the blade rubber strip fits tightly to the glass along the entire length.
- Switch on the ignition.
- After installation check the wipers performance.