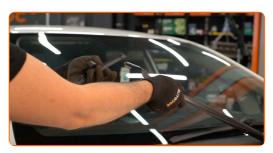

4

Install the new wiper blade and carefully press the wiper arm down to the glass.

### Replacement: windshield wipers – TOYOTA RAV4 IV Off-Road (XA40). Tip from AUTODOC:

- Don't touch the wiper blade at the working rubber edge to prevent damage to the graphite coating.
- Ensure that the blade rubber strip fits tightly to the glass along the entire length.