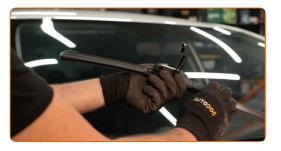

Remove the blade from the wiper arm.

## Replacement: windshield wipers – TOYOTA RAV4 IV Off-Road (XA40). AUTODOC experts recommend:

 When replacing the wiper blade, take caution to prevent the spring-loaded wiper arm from hitting the glass.