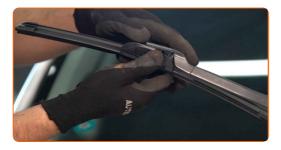

Remove the blade from the wiper arm.

## Replacement: windshield wipers – TOYOTA RAV4 IV Off-Road (XA40). AUTODOC experts recommend:

 When replacing the wiper blade, take caution to prevent the spring-loaded wiper arm from hitting the glass.

4

Install the new wiper blade and carefully press the wiper arm down to the glass.