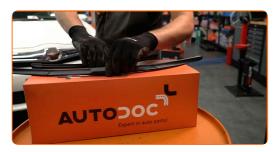

## REPLACEMENT: WINDSHIELD WIPERS – TOYOTA RAV4 IV OFF-ROAD (XA40). USE THE FOLLOWING PROCEDURE:

1

Prepare the new windscreen wipers.

2

Pull the wiper arm away from the glass surface until it stops.

CLUB.AUTODOC.CO.UK 2-5

Remove the blade from the wiper arm.