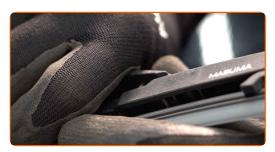

 When replacing the wiper blade, take caution to prevent the spring-loaded wiper arm from hitting the glass.

CLUB.AUTODOC.CO.UK 2-4

3

Install the new wiper blade and carefully press the wiper arm down to the glass.

## Replacement: windshield wipers – TOYOTA RAV 4 II (CLA2\_, XA2\_, ZCA2\_, ACA2\_). Tip:

- Don't touch the wiper blade at the working rubber edge to prevent damage to the graphite coating.
- Ensure that the blade rubber strip fits tightly to the glass along the entire length.
- Switch on the ignition.
- 5 After installation check the wipers performance.