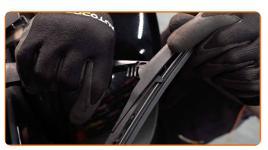

#### **CARRY OUT REPLACEMENT IN THE FOLLOWING ORDER:**

Prepare the new windscreen wipers.

2

Turn the wiper blade by ninety degrees. Remove the blade from the wiper arm.

Replacement: windshield wipers – TOYOTA RAV 4 II (CLA2\_, XA2\_, ZCA2\_, ACA2\_). Tip from AUTODOC:

 When replacing the wiper blade, take caution to prevent the spring-loaded wiper arm from hitting the glass.

CLUB.AUTODOC.CO.UK 2-4

3

Install the new wiper blade and carefully press the wiper arm down to the glass.