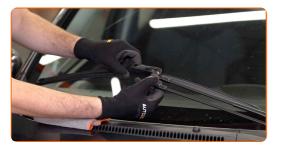

# REPLACEMENT: WINDSHIELD WIPERS – TOYOTA PROACE I BOX BODY / ESTATE (MDX\_). RECOMMENDED SEQUENCE OF STEPS:

1 Prepa

Prepare the new windscreen wipers.

2

Pull the wiper arm away from the glass surface until it stops.