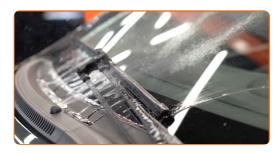

CLUB.AUTODOC.CO.UK 3-6

3

Press the clip. Use a flat screwdriver. Remove the blade from the wiper arm.

Replacement: windshield wipers – TOYOTA Proace I Box Body / Estate (MDX\_). Tip from AUTODOC experts:

 When replacing the wiper blade, take caution to prevent the spring-loaded wiper arm from hitting the glass.

4

Install the new wiper blade and carefully press the wiper arm down to the glass.

Replacement: windshield wipers – TOYOTA Proace I Box Body / Estate (MDX\_). Tip: