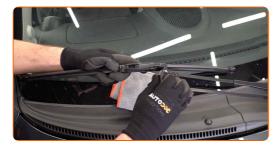

 When replacing the wiper blade, take caution to prevent the spring-loaded wiper arm from hitting the glass.

4

Install the new wiper blade and carefully press the wiper arm down to the glass.

Replacement: windshield wipers – TOYOTA Proace I Box Body / Estate (MDX\_). Tip: