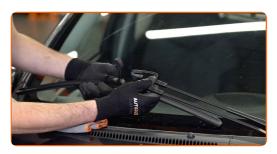

CLUB.AUTODOC.CO.UK 3-6

3

Press the clip. Use a flat screwdriver. Remove the blade from the wiper arm.

Replacement: windshield wipers – TOYOTA Proace I Box Body / Estate (MDX\_). Tip from AUTODOC experts: