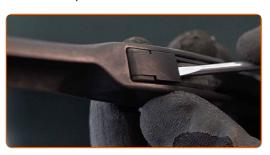

OON (\_W1\_). TOOLS YOU'LL NEED:



• Flat Screwdriver

**Buy tools** 

CLUB.AUTODOC.CO.UK 2-6







## Replacement: windshield wipers – TOYOTA PRIUS Saloon (\_W1\_). AUTODOC experts recommend:

- Always replace front wiper blades together. It will ensure efficient and uniform cleaning of the windshield.
- Don't confuse the wiper blades of the driver and passenger side.
- The replacement procedure for both wiper blades is identical.
- All work should be done with the engine stopped.

# REPLACEMENT: WINDSHIELD WIPERS – TOYOTA PRIUS SALOON (\_W1\_). TAKE THE FOLLOWING STEPS:

1

Prepare the new windscreen wipers.



2

Pull the wiper arm away from the glass surface until it stops.



CLUB.AUTODOC.CO.UK 3-6







Press the clip. Use a flat screwdriver. Remove the blade from the wiper arm.



### Replacement: windshield wipers – TOYOTA PRIUS Saloon (\_W1\_). Tip from AUTODOC:

 When replacing the wiper blade, take caution to prevent the spring-loaded wiper arm from hitting the glass.

4

3

Install the new wiper blade and carefully press the wiper arm down to the glass.



### Replacement: windshield wipers – TOYOTA PRIUS Saloon (\_W1\_). Professionals recommend:

- Don't touch the wiper blade at the working rubber edge to prevent damage to the graphite coating.
- Ensure that the blade rubber strip fits tightly to the glass along the entire length.

5 Switch on the ignition.

CLUB.AUTODOC.CO.UK 4-6







6

After installation check the wipers performance. The blades shouldn't intersect or bump against the windshield seal.







**VIEW MORE TUTORIALS** 

CLUB.AUTODOC.CO.UK 5