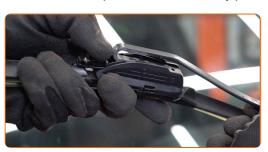

# REPLACEMENT: WINDSHIELD WIPERS – TOYOTA PRIUS SALOON (\_W1\_). TAKE THE FOLLOWING STEPS:

1

Prepare the new windscreen wipers.

2

Pull the wiper arm away from the glass surface until it stops.

CLUB.AUTODOC.CO.UK 3-6

Press the clip. Use a flat screwdriver. Remove the blade from the wiper arm.

### Replacement: windshield wipers – TOYOTA PRIUS Saloon (\_W1\_). Tip from AUTODOC:

 When replacing the wiper blade, take caution to prevent the spring-loaded wiper arm from hitting the glass.

4

3

Install the new wiper blade and carefully press the wiper arm down to the glass.