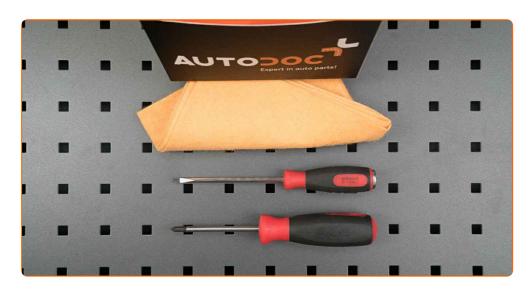

## REPLACEMENT: WINDSHIELD WIPERS – TOYOTA PRIUS SALOON (\_W1\_). TOOLS YOU'LL NEED:

• Flat Screwdriver

**Buy tools** 

CLUB.AUTODOC.CO.UK 2-6