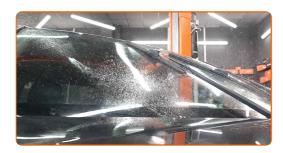

5 Switch on the ignition.

CLUB.AUTODOC.CO.UK 4-6

6

After installation check the wipers performance. The blades shouldn't intersect or bump against the windshield seal.

**VIEW MORE TUTORIALS** 

CLUB.AUTODOC.CO.UK 5-6