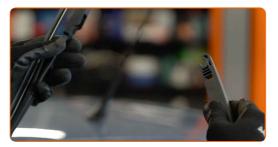

#### Replacement: windshield wipers – TOYOTA PRIUS Saloon (NHW11\_). Tip:

 When replacing the wiper blade, take caution to prevent the spring-loaded wiper arm from hitting the glass.

CLUB.AUTODOC.CO.UK 2-4