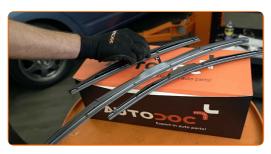

#### **CARRY OUT REPLACEMENT IN THE FOLLOWING ORDER:**

Prepare the new windscreen wipers.

Pull the wiper arm away from the glass surface until it stops.

Press the clip. Remove the blade from the wiper arm.