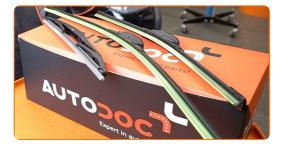

# REPLACEMENT: WINDSHIELD WIPERS – TOYOTA PRIUS SALOON (NHW11\_). TAKE THE FOLLOWING STEPS:

1

Prepare the new windscreen wipers.

2

Pull the wiper arm away from the glass surface until it stops.

CLUB.AUTODOC.CO.UK 3-6