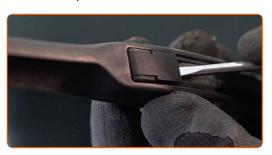

(NHW11\_). TOOLS YOU'LL NEED:



• Flat Screwdriver

**Buy tools** 

CLUB.AUTODOC.CO.UK 2-6







### Replacement: windshield wipers – TOYOTA PRIUS Saloon (NHW11\_). AUTODOC experts recommend:

- Always replace front wiper blades together. It will ensure efficient and uniform cleaning of the windshield.
- Don't confuse the wiper blades of the driver and passenger side.
- The replacement procedure for both wiper blades is identical.
- All work should be done with the engine stopped.

# REPLACEMENT: WINDSHIELD WIPERS – TOYOTA PRIUS SALOON (NHW11\_). TAKE THE FOLLOWING STEPS:

1

Prepare the new windscreen wipers.



2

Pull the wiper arm away from the glass surface until it stops.



CLUB.AUTODOC.CO.UK 3-6







Press the clip. Use a flat screwdriver. Remove the blade from the wiper arm.



#### Replacement: windshield wipers – TOYOTA PRIUS Saloon (NHW11\_). Tip from AUTODOC:

 When replacing the wiper blade, take caution to prevent the spring-loaded wiper arm from hitting the glass.

4

3

Install the new wiper blade and carefully press the wiper arm down to the glass.



### Replacement: windshield wipers – TOYOTA PRIUS Saloon (NHW11\_). Professionals recommend:

- Don't touch the wiper blade at the working rubber edge to prevent damage to the graphite coating.
- Ensure that the blade rubber strip fits tightly to the glass along the entire length.

5

Switch on the ignition.

CLUB.AUTODOC.CO.UK 4-6







6

After installation check the wipers performance. The blades shouldn't intersect or bump against the windshield seal.







**VIEW MORE TUTORIALS** 

CLUB.AUTODOC.CO.