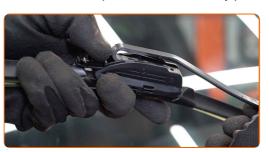

#### Replacement: windshield wipers – TOYOTA PRIUS Saloon (NHW11\_). Tip from AUTODOC:

 When replacing the wiper blade, take caution to prevent the spring-loaded wiper arm from hitting the glass.

4

3

Install the new wiper blade and carefully press the wiper arm down to the glass.