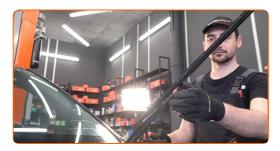

### Replacement: windshield wipers – TOYOTA PRIUS PLUS (ZVW4\_). Tip from AUTODOC:

- When replacing the wiper blade, take caution to prevent the spring-loaded wiper arm from hitting the glass.
- 4

Install the new wiper blade and carefully press the wiper arm down to the glass.