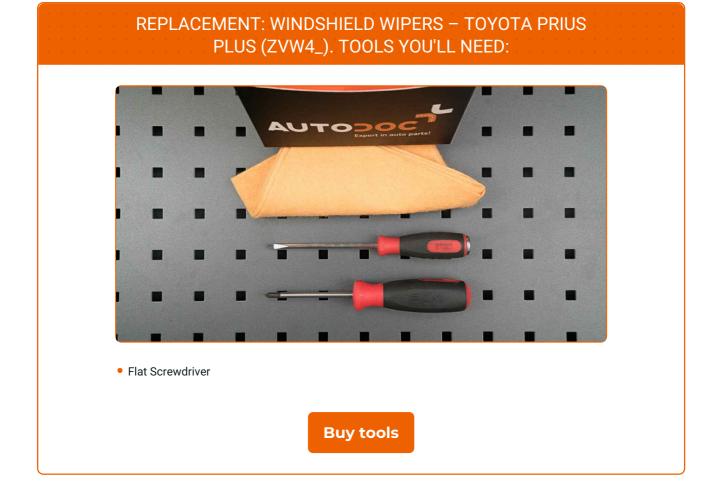

## REPLACEMENT: WINDSHIELD WIPERS – TOYOTA PRIUS PLUS (ZVW4\_). TAKE THE FOLLOWING STEPS:

Prepare the new windscreen wipers.

2

Pull the wiper arm away from the glass surface until it stops.

Press the clip. Use a flat screwdriver. Remove the blade from the wiper arm.