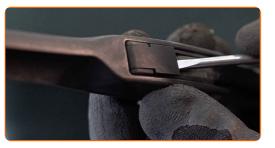

## REPLACEMENT: WINDSHIELD WIPERS – TOYOTA PRIUS PLUS (ZVW4\_). TAKE THE FOLLOWING STEPS:

Prepare the new windscreen wipers.

2

Pull the wiper arm away from the glass surface until it stops.

Press the clip. Use a flat screwdriver. Remove the blade from the wiper arm.