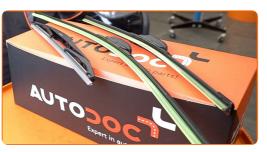

## REPLACEMENT: WINDSHIELD WIPERS – TOYOTA PRIUS PLUS (ZVW4\_). TAKE THE FOLLOWING STEPS:

Prepare the new windscreen wipers.

2

Pull the wiper arm away from the glass surface until it stops.

Press the clip. Use a flat screwdriver. Remove the blade from the wiper arm.