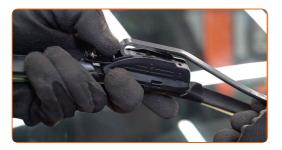

### Replacement: windshield wipers – TOYOTA PRIUS PLUS (ZVW4\_). Tip from AUTODOC:

- When replacing the wiper blade, take caution to prevent the spring-loaded wiper arm from hitting the glass.
- 4

Install the new wiper blade and carefully press the wiper arm down to the glass.