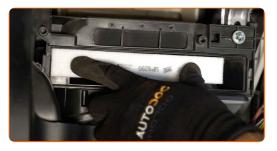

Insert a new filter element into the filter housing. Make sure that the filter edge fits tight to the housing.

#### AUTODOC recommends:

• Replacement: pollen filter – TOYOTA Prius PHV Hatchback (\_W52\_). Be sure to position the filtering element correctly. Avoid misalignment.

• Follow the air flow direction arrow on the filter.