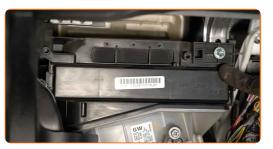

Reinstall the cabin filter housing cover. Make sure you hear a click indicating that it is locked in place.

7

6

Attach the stopper (strap) to the glove box lid.

8

Close the glove box.

9

Switch on the ignition.