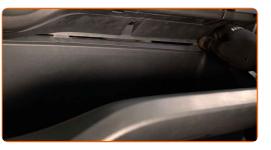

# CARRY OUT REPLACEMENT IN THE FOLLOWING ORDER:

Open the glove box.

2

Detach the stopper (strap) from the glove box lid.

Release the cabin filter cover clips. Remove the cabin filter housing cover.

4

Remove the cabin filter.