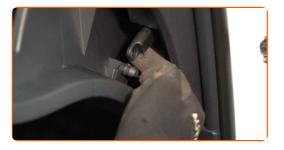

# CARRY OUT REPLACEMENT IN THE FOLLOWING ORDER:

Open the glove box.

2

Detach the stopper (strap) from the glove box lid.

Release the cabin filter cover clips. Remove the cabin filter housing cover.

4

Remove the cabin filter.