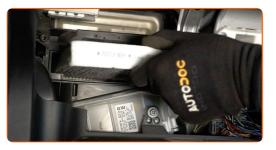

# CARRY OUT REPLACEMENT IN THE FOLLOWING ORDER:

Open the glove box.

2

Detach the stopper (strap) from the glove box lid.

Release the cabin filter cover clips. Remove the cabin filter housing cover.

4

Remove the cabin filter.