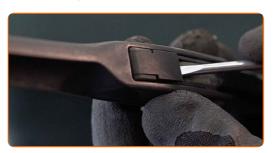

Press the clip. Use a flat screwdriver. Remove the blade from the wiper arm.

### Replacement: windshield wipers – TOYOTA PREVIA (MCR3\_, ACR3\_, CLR3\_). Tip from AUTODOC:

 When replacing the wiper blade, take caution to prevent the spring-loaded wiper arm from hitting the glass.