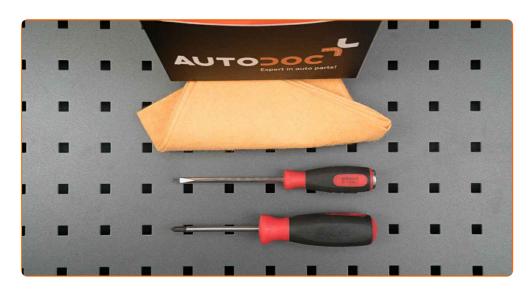

## REPLACEMENT: WINDSHIELD WIPERS - TOYOTA PREVIA (MCR3\_, ACR3\_, CLR3\_). TOOLS YOU'LL NEED:

• Flat Screwdriver

**Buy tools** 

CLUB.AUTODOC.CO.UK 2-6