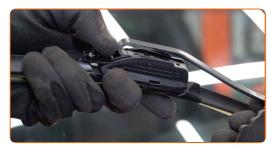

Press the clip. Use a flat screwdriver. Remove the blade from the wiper arm.

### Replacement: windshield wipers – TOYOTA PREVIA (MCR3\_, ACR3\_, CLR3\_). Tip from AUTODOC:

 When replacing the wiper blade, take caution to prevent the spring-loaded wiper arm from hitting the glass.