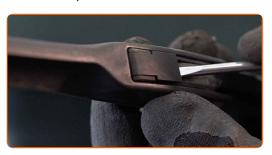

OTA PICNIC (\_XM1\_). TOOLS YOU'LL NEED:



• Flat Screwdriver

**Buy tools** 

CLUB.AUTODOC.CO.UK 2-6







### Replacement: windshield wipers – TOYOTA Picnic (\_XM1\_). AUTODOC experts recommend:

- Always replace front wiper blades together. It will ensure efficient and uniform cleaning of the windshield.
- Don't confuse the wiper blades of the driver and passenger side.
- The replacement procedure for both wiper blades is identical.
- All work should be done with the engine stopped.

## REPLACEMENT: WINDSHIELD WIPERS – TOYOTA PICNIC (\_XM1\_). TAKE THE FOLLOWING STEPS:

1

Prepare the new windscreen wipers.



2

Pull the wiper arm away from the glass surface until it stops.



CLUB.AUTODOC.CO.UK 3-6







Press the clip. Use a flat screwdriver. Remove the blade from the wiper arm.



#### Replacement: windshield wipers – TOYOTA Picnic (\_XM1\_). Tip from AUTODOC:

• When replacing the wiper blade, take caution to prevent the spring-loaded wiper arm from hitting the glass.

4

3

Install the new wiper blade and carefully press the wiper arm down to the glass.



### Replacement: windshield wipers – TOYOTA Picnic (\_XM1\_). Professionals recommend:

- Don't touch the wiper blade at the working rubber edge to prevent damage to the graphite coating.
- Ensure that the blade rubber strip fits tightly to the glass along the entire length.

5 Switch on the ignition.

CLUB.AUTODOC.CO.UK 4-6







6

After installation check the wipers performance. The blades shouldn't intersect or bump against the windshield seal.







**VIEW MORE TUTORIALS** 

CLUB.AUTODOC.CO.UK 5-6