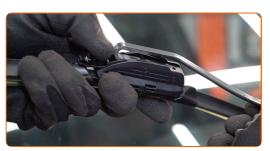

Press the clip. Use a flat screwdriver. Remove the blade from the wiper arm.

#### Replacement: windshield wipers – TOYOTA Picnic (\_XM1\_). Tip from AUTODOC:

• When replacing the wiper blade, take caution to prevent the spring-loaded wiper arm from hitting the glass.

4

3

Install the new wiper blade and carefully press the wiper arm down to the glass.