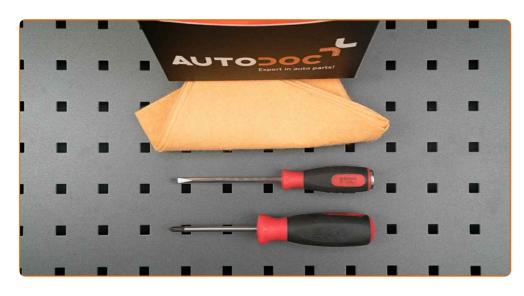

## REPLACEMENT: WINDSHIELD WIPERS – TOYOTA PICNIC (\_XM1\_). TOOLS YOU'LL NEED:

• Flat Screwdriver

**Buy tools** 

CLUB.AUTODOC.CO.UK 2-6