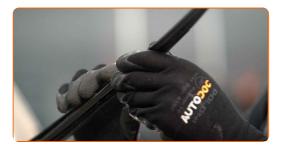

## Replacement: windshield wipers – TOYOTA Paseo Coupe (EL54). Tip from AUTODOC experts:

 When replacing the wiper blade, take caution to prevent the spring-loaded wiper arm from hitting the glass.

5

Install the new wiper blade and carefully press the wiper arm down to the glass.

## Replacement: windshield wipers – TOYOTA Paseo Coupe (EL54). AUTODOC recommends:

- Don't touch the wiper blade at the working rubber edge to prevent damage to the graphite coating.
- Ensure that the blade rubber strip fits tightly to the glass along the entire length.