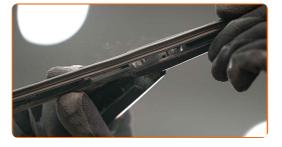

## Replacement: windshield wipers – TOYOTA Paseo Coupe (EL54). Tip from AUTODOC experts:

 When replacing the wiper blade, take caution to prevent the spring-loaded wiper arm from hitting the glass.

5

Install the new wiper blade and carefully press the wiper arm down to the glass.