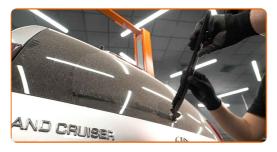

#### **CARRY OUT REPLACEMENT IN THE FOLLOWING ORDER:**

Prepare the new windscreen wipers.

Pull the wiper arm away from the glass surface until it stops.

Press the clip. Use a flat screwdriver.

3

CLUB.AUTODOC.CO.UK 3-6

4

Remove the blade from the wiper arm.