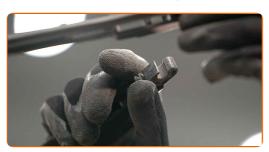

#### **CARRY OUT REPLACEMENT IN THE FOLLOWING ORDER:**

Prepare the new windscreen wipers.

Pull the wiper arm away from the glass surface until it stops.

Press the clip. Use a flat screwdriver.

3

CLUB.AUTODOC.CO.UK 3-6

4

Remove the blade from the wiper arm.