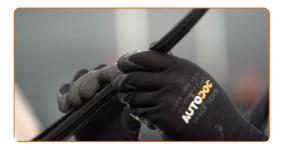

5

Install the new wiper blade and carefully press the wiper arm down to the glass.

Replacement: windshield wipers – TOYOTA Paseo Convertible (EL54). AUTODOC recommends:

- Don't touch the wiper blade at the working rubber edge to prevent damage to the graphite coating.
- Ensure that the blade rubber strip fits tightly to the glass along the entire length.