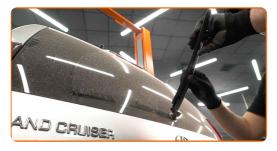

## **CARRY OUT REPLACEMENT IN THE FOLLOWING ORDER:**

Prepare the new windscreen wipers.

Pull the wiper arm away from the glass surface until it stops.

Press the clip. Use a flat screwdriver.

3

CLUB.AUTODOC.CO.UK 3-6

4

Remove the blade from the wiper arm.

Replacement: windshield wipers – TOYOTA Paseo Convertible (EL54). Tip from AUTODOC experts:

 When replacing the wiper blade, take caution to prevent the spring-loaded wiper arm from hitting the glass.