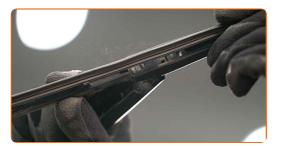

4

Remove the blade from the wiper arm.

Replacement: windshield wipers – TOYOTA Paseo Convertible (EL54). Tip from AUTODOC experts:

 When replacing the wiper blade, take caution to prevent the spring-loaded wiper arm from hitting the glass.

5

Install the new wiper blade and carefully press the wiper arm down to the glass.

Replacement: windshield wipers – TOYOTA Paseo Convertible (EL54). AUTODOC recommends:

- Don't touch the wiper blade at the working rubber edge to prevent damage to the graphite coating.
- Ensure that the blade rubber strip fits tightly to the glass along the entire length.