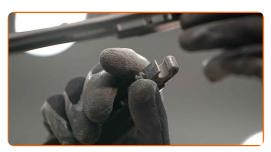

## **CARRY OUT REPLACEMENT IN THE FOLLOWING ORDER:**

Prepare the new windscreen wipers.

Pull the wiper arm away from the glass surface until it stops.

Press the clip. Use a flat screwdriver.

3

CLUB.AUTODOC.CO.UK 3-6

4

Remove the blade from the wiper arm.

Replacement: windshield wipers – TOYOTA Paseo Convertible (EL54). Tip from AUTODOC experts:

 When replacing the wiper blade, take caution to prevent the spring-loaded wiper arm from hitting the glass.