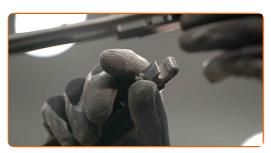

### **CARRY OUT REPLACEMENT IN THE FOLLOWING ORDER:**

Prepare the new windscreen wipers.

Pull the wiper arm away from the glass surface until it stops.

Press the clip. Use a flat screwdriver.

3

CLUB.AUTODOC.CO.UK 3-6

4

Remove the blade from the wiper arm.

Replacement: windshield wipers – TOYOTA MR2 II Coupe (W20). Tip from AUTODOC experts:

 When replacing the wiper blade, take caution to prevent the spring-loaded wiper arm from hitting the glass.