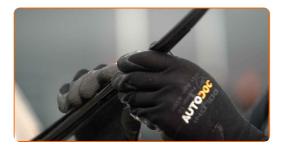

5

Install the new wiper blade and carefully press the wiper arm down to the glass.

Replacement: windshield wipers – TOYOTA MR2 II Coupe (W20). AUTODOC recommends:

- Don't touch the wiper blade at the working rubber edge to prevent damage to the graphite coating.
- Ensure that the blade rubber strip fits tightly to the glass along the entire length.