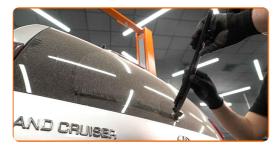

### **CARRY OUT REPLACEMENT IN THE FOLLOWING ORDER:**

Prepare the new windscreen wipers.

Pull the wiper arm away from the glass surface until it stops.

Press the clip. Use a flat screwdriver.

3

CLUB.AUTODOC.CO.UK 3-6