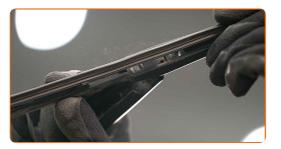

4

Remove the blade from the wiper arm.

Replacement: windshield wipers – TOYOTA MR2 II Coupe (W20). Tip from AUTODOC experts:

 When replacing the wiper blade, take caution to prevent the spring-loaded wiper arm from hitting the glass.

5

Install the new wiper blade and carefully press the wiper arm down to the glass.

Replacement: windshield wipers – TOYOTA MR2 II Coupe (W20). AUTODOC recommends:

- Don't touch the wiper blade at the working rubber edge to prevent damage to the graphite coating.
- Ensure that the blade rubber strip fits tightly to the glass along the entire length.