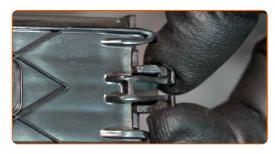

Remove the cabin filter housing cover.

6 Remove the cabin filter.

Replacement: pollen filter – TOYOTA Matrix MPV (\_E13\_). Tip from AUTODOC experts:

• Do not attempt to clean and reuse the filter - it will affect the quality of air cleaning inside the car.