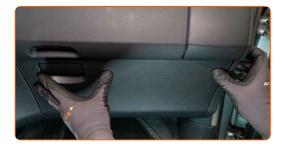

#### CARRY OUT REPLACEMENT IN THE FOLLOWING ORDER:

1

Open the glove box.

2

Press on the side walls of the glove box to release the stoppers.

CLUB.AUTODOC.CO.UK 2-6

Remove the glove box.

Release the cabin filter cover clips.

Remove the cabin filter housing cover.

6 Remove the cabin filter.

Replacement: pollen filter – TOYOTA Matrix MPV (\_E13\_). Tip from AUTODOC experts:

• Do not attempt to clean and reuse the filter - it will affect the quality of air cleaning inside the car.