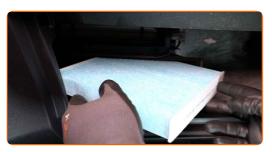

low into the cabin has sharply reduced, replace the filter before a scheduled maintenance.
- Please note: all work on the car TOYOTA Matrix MPV (\_E13\_) should be done
  with the engine switched off.

#### CARRY OUT REPLACEMENT IN THE FOLLOWING ORDER:

1

Open the glove box.



2

Press on the side walls of the glove box to release the stoppers.



CLUB.AUTODOC.CO.UK 2-6







Remove the glove box.



Release the cabin filter cover clips.



Remove the cabin filter housing cover.



6 Remove the cabin filter.



Replacement: pollen filter – TOYOTA Matrix MPV (\_E13\_). Tip from AUTODOC experts:

• Do not attempt to clean and reuse the filter - it will affect the quality of air cleaning inside the car.

CLUB.AUTODOC.CO.UK 3-6







7 Insert a new filter element into the filter housing.



## Replacement: pollen filter – TOYOTA Matrix MPV (\_E13\_). Professionals recommend:

- Check out the correct location of the filter element. Do not skew.
- Follow the air flow direction arrow on the filter.
- Reinstall the cabin filter housing cover. Make sure you hear a click indicating that it is locked in place.



9 Install the glove box.



CLUB.AUTODOC.CO.UK 4-6







Press on the side walls of the glove box to reinstall the stoppers.



Close the glove box.



- Switch on the ignition.
- Switch on the air conditioning system. This is necessary in order to make sure that the component operates properly.
- Switch off the ignition.



**VIEW MORE TUTORIALS** 

CLUB.AUTODOC.CO.UK 5-6





# AUTODOC — TOP QUALITY AND AFFORDABLE CAR PARTS ONLINE



A GREAT SELECTION OF SPARE PARTS FO