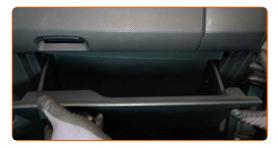

#### CARRY OUT REPLACEMENT IN THE FOLLOWING ORDER:

1

Open the glove box.

2

Press on the side walls of the glove box to release the stoppers.

CLUB.AUTODOC.CO.UK 2-6

Remove the glove box.

Release the cabin filter cover clips.