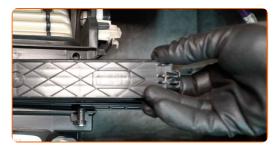

CLUB.AUTODOC.CO.UK 3-6

7 Insert a new filter element into the filter housing.

## Replacement: pollen filter – TOYOTA Matrix MPV (\_E13\_). Professionals recommend:

- Check out the correct location of the filter element. Do not skew.
- Follow the air flow direction arrow on the filter.
- Reinstall the cabin filter housing cover. Make sure you hear a click indicating that it is locked in place.