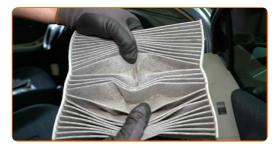

Remove the cabin filter housing cover.

6 Remove the cabin filter.

Replacement: pollen filter – TOYOTA Matrix MPV (\_E13\_). Tip from AUTODOC experts:

• Do not attempt to clean and reuse the filter - it will affect the quality of air cleaning inside the car.