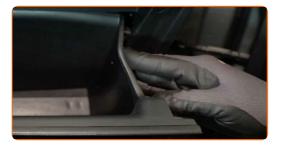

#### CARRY OUT REPLACEMENT IN THE FOLLOWING ORDER:

1

Open the glove box.

2

Press on the side walls of the glove box to release the stoppers.

CLUB.AUTODOC.CO.UK 2-6

Remove the glove box.

Release the cabin filter cover clips.

Remove the cabin filter housing cover.

6 Remove the cabin filter.

Replacement: pollen filter – TOYOTA Matrix MPV (\_E13\_). Tip from AUTODOC experts:

• Do not attempt to clean and reuse the filter - it will affect the quality of air cleaning inside the car.