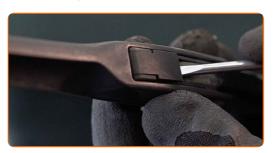

_). TOOLS YOU'LL NEED:



• Flat Screwdriver

**Buy tools** 

CLUB.AUTODOC.CO.UK 2-6







## Replacement: windshield wipers – TOYOTA Matrix Hatchback (\_E14\_). AUTODOC experts recommend:

- Always replace front wiper blades together. It will ensure efficient and uniform cleaning of the windshield.
- Don't confuse the wiper blades of the driver and passenger side.
- The replacement procedure for both wiper blades is identical.
- All work should be done with the engine stopped.

# REPLACEMENT: WINDSHIELD WIPERS – TOYOTA MATRIX HATCHBACK (\_E14\_). TAKE THE FOLLOWING STEPS:

1

Prepare the new windscreen wipers.



2

Pull the wiper arm away from the glass surface until it stops.



CLUB.AUTODOC.CO.UK 3-6







Press the clip. Use a flat screwdriver. Remove the blade from the wiper arm.



### Replacement: windshield wipers – TOYOTA Matrix Hatchback (\_E14\_). Tip from AUTODOC:

 When replacing the wiper blade, take caution to prevent the spring-loaded wiper arm from hitting the glass.

4

3

Install the new wiper blade and carefully press the wiper arm down to the glass.



### Replacement: windshield wipers – TOYOTA Matrix Hatchback (\_E14\_). Professionals recommend:

- Don't touch the wiper blade at the working rubber edge to prevent damage to the graphite coating.
- Ensure that the blade rubber strip fits tightly to the glass along the entire length.

5

Switch on the ignition.

CLUB.AUTODOC.CO.UK 4-6







6

After installation check the wipers performance. The blades shouldn't intersect or bump against the windshield seal.







**VIEW MORE TUTORIALS** 

CLUB.AUTO