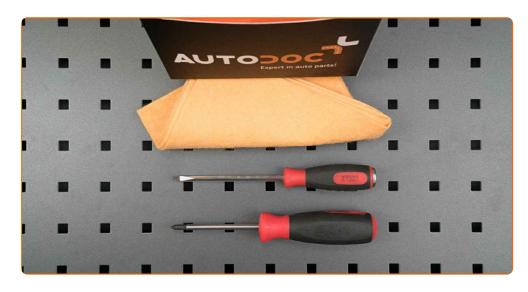

## REPLACEMENT: WINDSHIELD WIPERS – TOYOTA MATRIX HATCHBACK (\_E14\_). TOOLS YOU'LL NEED:

• Flat Screwdriver

**Buy tools** 

CLUB.AUTODOC.CO.UK 2-6