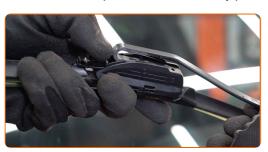

### Replacement: windshield wipers – TOYOTA Matrix Hatchback (\_E14\_). Tip from AUTODOC:

 When replacing the wiper blade, take caution to prevent the spring-loaded wiper arm from hitting the glass.

4

3

Install the new wiper blade and carefully press the wiper arm down to the glass.