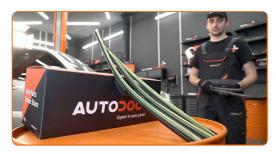

#### **CARRY OUT REPLACEMENT IN THE FOLLOWING ORDER:**

Prepare the new windscreen wipers.

Pull the wiper arm away from the glass surface until it stops.

Press the clip. Use a flat screwdriver.

3

CLUB.AUTODOC.CO.UK 3-6