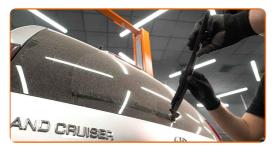

#### **CARRY OUT REPLACEMENT IN THE FOLLOWING ORDER:**

Prepare the new windscreen wipers.

Pull the wiper arm away from the glass surface until it stops.

Press the clip. Use a flat screwdriver.

3

CLUB.AUTODOC.CO.UK 3-6

4

(C)

Remove the blade from the wiper arm.