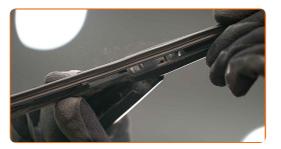

4

(C)

Remove the blade from the wiper arm.

## Replacement: windshield wipers – TOYOTA Liteace Van (R20). Tip from AUTODOC experts:

 When replacing the wiper blade, take caution to prevent the spring-loaded wiper arm from hitting the glass.

5

Install the new wiper blade and carefully press the wiper arm down to the glass.