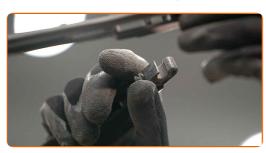

#### **CARRY OUT REPLACEMENT IN THE FOLLOWING ORDER:**

Prepare the new windscreen wipers.

Pull the wiper arm away from the glass surface until it stops.

Press the clip. Use a flat screwdriver.

3

CLUB.AUTODOC.CO.UK 3-6

4

(C)

Remove the blade from the wiper arm.