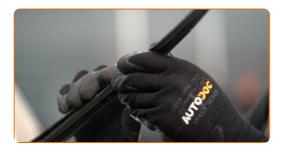

## Replacement: windshield wipers – TOYOTA Liteace Van (R20). Tip from AUTODOC experts:

 When replacing the wiper blade, take caution to prevent the spring-loaded wiper arm from hitting the glass.

5

Install the new wiper blade and carefully press the wiper arm down to the glass.

## Replacement: windshield wipers – TOYOTA Liteace Van (R20). AUTODOC recommends:

- Don't touch the wiper blade at the working rubber edge to prevent damage to the graphite coating.
- Ensure that the blade rubber strip fits tightly to the glass along the entire length.