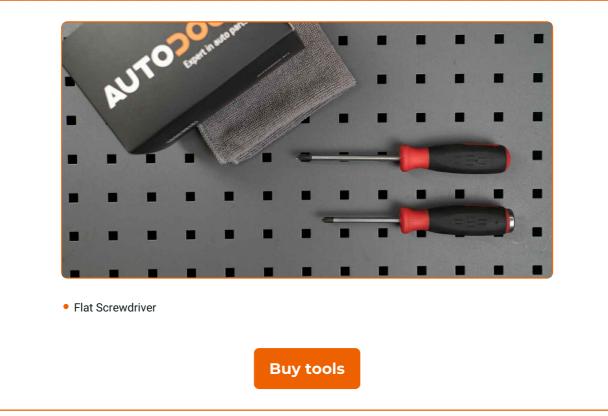

### REPLACEMENT: WINDSHIELD WIPERS – TOYOTA LAND CRUISER 60 (J60). TOOLS YOU MIGHT NEED: