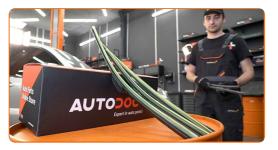

### CARRY OUT REPLACEMENT IN THE FOLLOWING ORDER:

Prepare the new windscreen wipers.

2

Pull the wiper arm away from the glass surface until it stops.

3

Press the clip. Use a flat screwdriver.

4

Remove the blade from the wiper arm.