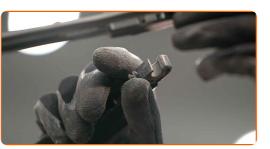

### CARRY OUT REPLACEMENT IN THE FOLLOWING ORDER:

Prepare the new windscreen wipers.

2

Pull the wiper arm away from the glass surface until it stops.

3

Press the clip. Use a flat screwdriver.

4

Remove the blade from the wiper arm.