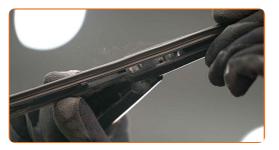

### CARRY OUT REPLACEMENT IN THE FOLLOWING ORDER:

Prepare the new windscreen wipers.

2

Pull the wiper arm away from the glass surface until it stops.

3

Press the clip. Use a flat screwdriver.

4

Remove the blade from the wiper arm.

# Replacement: windshield wipers – TOYOTA Land Cruiser 60 (J60). Tip from AUTODOC experts:

 When replacing the wiper blade, take caution to prevent the spring-loaded wiper arm from hitting the glass.

5

Install the new wiper blade and carefully press the wiper arm down to the glass.