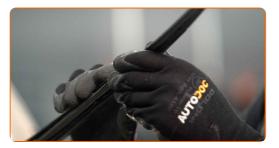

# Replacement: windshield wipers – TOYOTA Land Cruiser 60 (J60). Tip from AUTODOC experts:

 When replacing the wiper blade, take caution to prevent the spring-loaded wiper arm from hitting the glass.

5

Install the new wiper blade and carefully press the wiper arm down to the glass.

## Replacement: windshield wipers – TOYOTA Land Cruiser 60 (J60). AUTODOC recommends:

- Don't touch the wiper blade at the working rubber edge to prevent damage to the graphite coating.
- Ensure that the blade rubber strip fits tightly to the glass along the entire length.