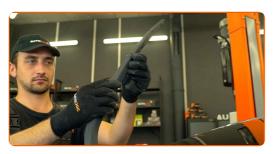

### Replacement: windshield wipers – TOYOTA HILUX Pickup (GUN1\_). Tip:

 When replacing the wiper blade, take caution to prevent the spring-loaded wiper arm from hitting the glass.

CLUB.AUTODOC.CO.UK 2-4