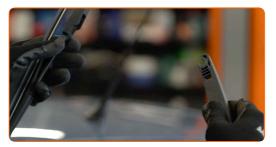

4

Install the new wiper blade and carefully press the wiper arm down to the glass.