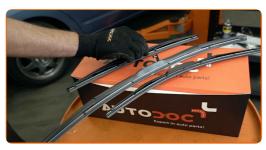

#### **CARRY OUT REPLACEMENT IN THE FOLLOWING ORDER:**

1 Prepare the ne

Prepare the new windscreen wipers.

Pull the wiper arm away from the glass surface until it stops.

Press the clip. Remove the blade from the wiper arm.