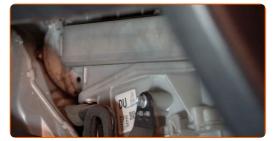

#### AUTODOC recommends:

• Do not attempt to clean and reuse the filter - it will affect the quality of air cleaning inside the car.

6

Install the cabin filter to its mounting seat.

# Replacement: pollen filter – TOYOTA HILUX Pickup (GUN1\_). Tip from AUTODOC experts:

- Check out the correct location of the filter element. Do not skew.
- Follow the air flow direction arrow on the filter.
- TOYOTA HILUX Pickup (GUN1\_) It's important to only use high-quality filters.