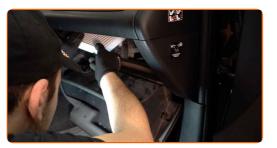

# CARRY OUT REPLACEMENT IN THE FOLLOWING ORDER:

Open the glove box.

Detach the stopper (strap) from the glove box lid.

3

Release the cabin filter cover clips.

4

Remove the cabin filter housing cover.

#### AUTODOC recommends:

 Replacement: pollen filter – TOYOTA HILUX Pickup (GUN1\_). To avoid damaging the part when removing it, do not use excessive force.

5

Remove the cabin filter.