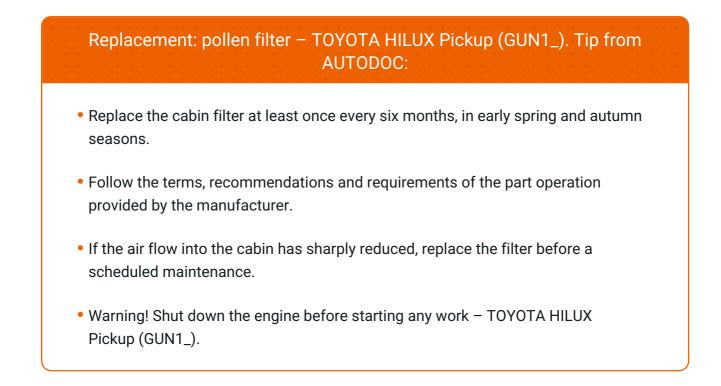

# CARRY OUT REPLACEMENT IN THE FOLLOWING ORDER:

Open the glove box.

Detach the stopper (strap) from the glove box lid.

3

Release the cabin filter cover clips.

4

Remove the cabin filter housing cover.