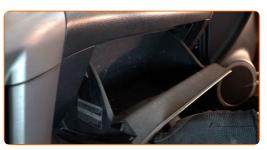

#### AUTODOC recommends:

 Replacement: pollen filter – TOYOTA HILUX Pickup (GUN1\_). To avoid damaging the part when removing it, do not use excessive force.

5

Remove the cabin filter.

#### AUTODOC recommends:

• Do not attempt to clean and reuse the filter - it will affect the quality of air cleaning inside the car.

6

Install the cabin filter to its mounting seat.