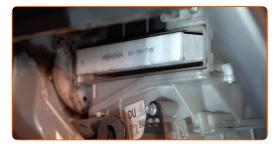

#### AUTODOC recommends:

• Do not attempt to clean and reuse the filter - it will affect the quality of air cleaning inside the car.

6

Install the cabin filter to its mounting seat.

# Replacement: pollen filter – TOYOTA HILUX Pickup (GUN1\_). Tip from AUTODOC experts:

- Check out the correct location of the filter element. Do not skew.
- Follow the air flow direction arrow on the filter.
- TOYOTA HILUX Pickup (GUN1\_) It's important to only use high-quality filters.