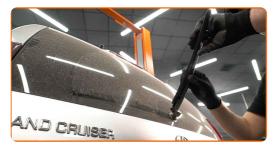

5

Install the new wiper blade and carefully press the wiper arm down to the glass.

Replacement: windshield wipers – TOYOTA Hiace IV Minibus (\_H1\_, \_H2\_). AUTODOC recommends:

- Don't touch the wiper blade at the working rubber edge to prevent damage to the graphite coating.
- Ensure that the blade rubber strip fits tightly to the glass along the entire length.