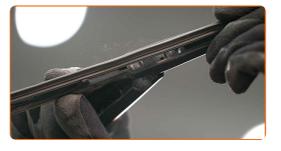

## **CARRY OUT REPLACEMENT IN THE FOLLOWING ORDER:**

1

3

Prepare the new windscreen wipers.

Pull the wiper arm away from the glass surface until it stops.

Press the clip. Use a flat screwdriver.

CLUB.AUTODOC.CO.UK 3-6

4

Remove the blade from the wiper arm.

Replacement: windshield wipers – TOYOTA Hiace IV Minibus (\_H1\_, \_H2\_). Tip from AUTODOC experts:

 When replacing the wiper blade, take caution to prevent the spring-loaded wiper arm from hitting the glass.