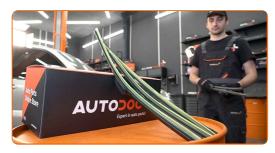

## **CARRY OUT REPLACEMENT IN THE FOLLOWING ORDER:**

1

3

Prepare the new windscreen wipers.

Pull the wiper arm away from the glass surface until it stops.

Press the clip. Use a flat screwdriver.

CLUB.AUTODOC.CO.UK 3-6