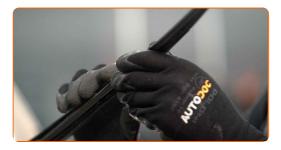

5

Install the new wiper blade and carefully press the wiper arm down to the glass.

Replacement: windshield wipers – TOYOTA Hiace IV Minibus (\_H1\_, \_H2\_). AUTODOC recommends:

- Don't touch the wiper blade at the working rubber edge to prevent damage to the graphite coating.
- Ensure that the blade rubber strip fits tightly to the glass along the entire length.