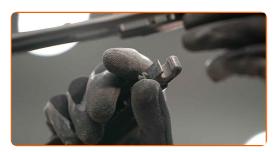

4

Remove the blade from the wiper arm.

Replacement: windshield wipers – TOYOTA Hiace IV Minibus (\_H1\_, \_H2\_). Tip from AUTODOC experts:

 When replacing the wiper blade, take caution to prevent the spring-loaded wiper arm from hitting the glass.

5

Install the new wiper blade and carefully press the wiper arm down to the glass.

Replacement: windshield wipers – TOYOTA Hiace IV Minibus (\_H1\_, \_H2\_). AUTODOC recommends:

- Don't touch the wiper blade at the working rubber edge to prevent damage to the graphite coating.
- Ensure that the blade rubber strip fits tightly to the glass along the entire length.