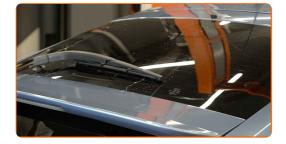

Replacement: windshield wipers – TOYOTA Fortuner (\_N15\_, \_N16\_). Professionals recommend:

- Don't touch the wiper blade at the working rubber edge to prevent damage to the graphite coating.
- Ensure that the blade rubber strip fits tightly to the glass along the entire length.

Switch on the ignition.

6

5

After installation check the wipers performance.

**VIEW MORE TUTORIALS** 