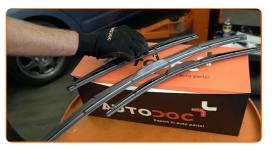

## CARRY OUT REPLACEMENT IN THE FOLLOWING ORDER:

Prepare the new windscreen wipers.

2

Pull the wiper arm away from the glass surface until it stops.

3

Press the clip. Remove the blade from the wiper arm.

#### Replacement: windshield wipers – TOYOTA Fortuner (\_N15\_, \_N16\_). Tip:

• When replacing the wiper blade, take caution to prevent the spring-loaded wiper arm from hitting the glass.

4

Install the new wiper blade and carefully press the wiper arm down to the glass.