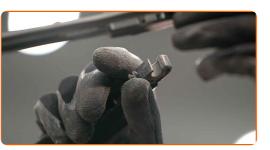

## CARRY OUT REPLACEMENT IN THE FOLLOWING ORDER:

Prepare the new windscreen wipers.

2

Pull the wiper arm away from the glass surface until it stops.

3

Press the clip. Use a flat screwdriver.

4

Remove the blade from the wiper arm.

### Replacement: windshield wipers – TOYOTA Crown Saloon (S110, S120). Tip from AUTODOC experts:

 When replacing the wiper blade, take caution to prevent the spring-loaded wiper arm from hitting the glass.