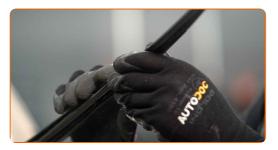

## CARRY OUT REPLACEMENT IN THE FOLLOWING ORDER:

Prepare the new windscreen wipers.

2

Pull the wiper arm away from the glass surface until it stops.

3

Press the clip. Use a flat screwdriver.

4

Remove the blade from the wiper arm.

5

Install the new wiper blade and carefully press the wiper arm down to the glass.

Replacement: windshield wipers – TOYOTA Crown Saloon (S110, S120). AUTODOC recommends:

- Don't touch the wiper blade at the working rubber edge to prevent damage to the graphite coating.
- Ensure that the blade rubber strip fits tightly to the glass along the entire length.