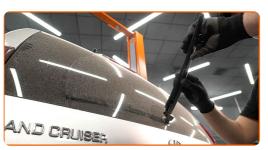

## CARRY OUT REPLACEMENT IN THE FOLLOWING ORDER:

Prepare the new windscreen wipers.

2

Pull the wiper arm away from the glass surface until it stops.

3

Press the clip. Use a flat screwdriver.

4

Remove the blade from the wiper arm.

### Replacement: windshield wipers – TOYOTA Crown Saloon (S110, S120). Tip from AUTODOC experts:

 When replacing the wiper blade, take caution to prevent the spring-loaded wiper arm from hitting the glass.