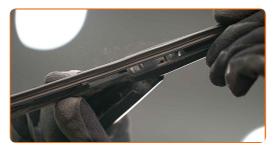

5

Install the new wiper blade and carefully press the wiper arm down to the glass.

Replacement: windshield wipers – TOYOTA Crown Saloon (S110, S120). AUTODOC recommends:

- Don't touch the wiper blade at the working rubber edge to prevent damage to the graphite coating.
- Ensure that the blade rubber strip fits tightly to the glass along the entire length.