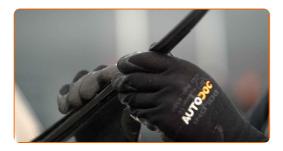

5

Install the new wiper blade and carefully press the wiper arm down to the glass.

## Replacement: windshield wipers – TOYOTA Cressida II Estate (X60). AUTODOC recommends:

- Don't touch the wiper blade at the working rubber edge to prevent damage to the graphite coating.
- Ensure that the blade rubber strip fits tightly to the glass along the entire length.