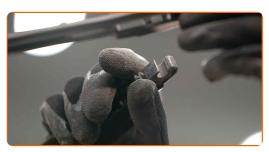

### **CARRY OUT REPLACEMENT IN THE FOLLOWING ORDER:**

Prepare the new windscreen wipers.

Pull the wiper arm away from the glass surface until it stops.

Press the clip. Use a flat screwdriver.

3

CLUB.AUTODOC.CO.UK 3-6

4

Remove the blade from the wiper arm.