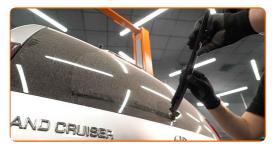

### **CARRY OUT REPLACEMENT IN THE FOLLOWING ORDER:**

Prepare the new windscreen wipers.

Pull the wiper arm away from the glass surface until it stops.

Press the clip. Use a flat screwdriver.

3

CLUB.AUTODOC.CO.UK 3-6

4

Remove the blade from the wiper arm.