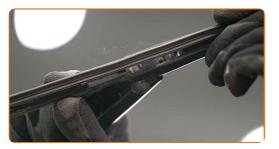

5

Install the new wiper blade and carefully press the wiper arm down to the glass.

## Replacement: windshield wipers – TOYOTA Cressida II Estate (X60). AUTODOC recommends:

- Don't touch the wiper blade at the working rubber edge to prevent damage to the graphite coating.
- Ensure that the blade rubber strip fits tightly to the glass along the entire length.