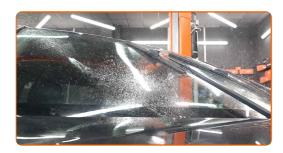

Switch on the ignition.

CLUB.AUTODOC.CO.UK 4-6

6

After installation check the wipers performance. The blades shouldn't intersect or bump against the windshield seal.

**VIEW MORE TUTORIALS** 

CLUB.AUTODOC.CO.UK 5-6