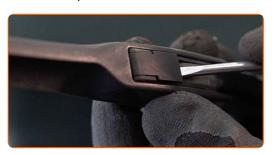

). TOOLS YOU'LL NEED:



• Flat Screwdriver

**Buy tools** 

CLUB.AUTODOC.CO.UK 2-6







### Replacement: windshield wipers – TOYOTA Corona Hatchback (\_T13\_). AUTODOC experts recommend:

- Always replace front wiper blades together. It will ensure efficient and uniform cleaning of the windshield.
- Don't confuse the wiper blades of the driver and passenger side.
- The replacement procedure for both wiper blades is identical.
- All work should be done with the engine stopped.

# REPLACEMENT: WINDSHIELD WIPERS – TOYOTA CORONA HATCHBACK (\_T13\_). TAKE THE FOLLOWING STEPS:

1

Prepare the new windscreen wipers.



2

Pull the wiper arm away from the glass surface until it stops.



CLUB.AUTODOC.CO.UK 3-6







Press the clip. Use a flat screwdriver. Remove the blade from the wiper arm.



### Replacement: windshield wipers – TOYOTA Corona Hatchback (\_T13\_). Tip\_\_\_\_\_\_\_from AUTODOC: \_\_\_\_\_\_\_

 When replacing the wiper blade, take caution to prevent the spring-loaded wiper arm from hitting the glass.

4

3

Install the new wiper blade and carefully press the wiper arm down to the glass.



### Replacement: windshield wipers – TOYOTA Corona Hatchback (\_T13\_). Professionals recommend:

- Don't touch the wiper blade at the working rubber edge to prevent damage to the graphite coating.
- Ensure that the blade rubber strip fits tightly to the glass along the entire length.

Switch on the ignition.

CLUB.AUTODOC.CO.UK 4-6







6

After installation check the wipers performance. The blades shouldn't intersect or bump against the windshield seal.







**VIEW MOR