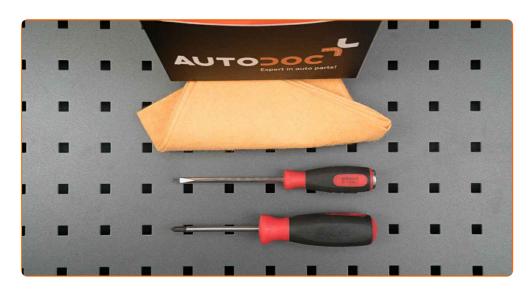

## REPLACEMENT: WINDSHIELD WIPERS – TOYOTA CORONA HATCHBACK (\_T13\_). TOOLS YOU'LL NEED:

• Flat Screwdriver

**Buy tools** 

CLUB.AUTODOC.CO.UK 2-6