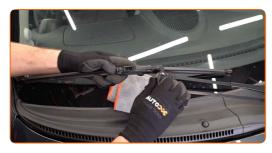

4

Install the new wiper blade and carefully press the wiper arm down to the glass.

#### Replacement: windshield wipers - TOYOTA Corolla XII Saloon (E210). Tip:

- Don't touch the wiper blade at the working rubber edge to prevent damage to the graphite coating.
- Ensure that the blade rubber strip fits tightly to the glass along the entire length.