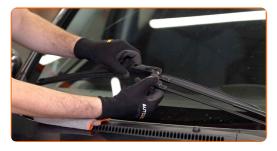

# REPLACEMENT: WINDSHIELD WIPERS – TOYOTA COROLLA XII SALOON (E210). RECOMMENDED SEQUENCE OF STEPS:

Prepare the new windscreen wipers.

Pull the wiper arm away from the glass surface until it stops.

Press the clip. Use a flat screwdriver. Remove the blade from the wiper arm.

CLUB.AUTODOC.CO.UK 3-6