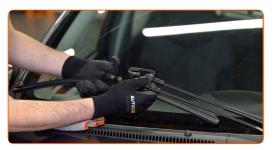

### Replacement: windshield wipers – TOYOTA Corolla XII Saloon (E210). Tip from AUTODOC experts:

 When replacing the wiper blade, take caution to prevent the spring-loaded wiper arm from hitting the glass.