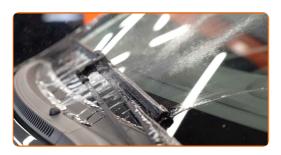

# REPLACEMENT: WINDSHIELD WIPERS – TOYOTA COROLLA XII SALOON (E210). RECOMMENDED SEQUENCE OF STEPS:

Prepare the new windscreen wipers.

Pull the wiper arm away from the glass surface until it stops.

Press the clip. Use a flat screwdriver. Remove the blade from the wiper arm.

### Replacement: windshield wipers – TOYOTA Corolla XII Saloon (E210). Tip from AUTODOC experts:

 When replacing the wiper blade, take caution to prevent the spring-loaded wiper arm from hitting the glass.