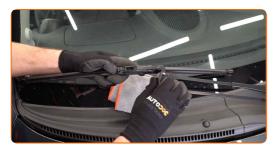

4

Install the new wiper blade and carefully press the wiper arm down to the glass.

#### Replacement: windshield wipers - TOYOTA Corolla XII Hatchback (E210). Tip:

- Don't touch the wiper blade at the working rubber edge to prevent damage to the graphite coating.
- Ensure that the blade rubber strip fits tightly to the glass along the entire length.