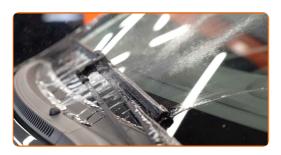

# REPLACEMENT: WINDSHIELD WIPERS – TOYOTA COROLLA XII HATCHBACK (E210). RECOMMENDED SEQUENCE OF STEPS:

Prepare the new windscreen wipers.

Pull the wiper arm away from the glass surface until it stops.

Press the clip. Use a flat screwdriver. Remove the blade from the wiper arm.

### Replacement: windshield wipers – TOYOTA Corolla XII Hatchback (E210). Tip from AUTODOC experts:

 When replacing the wiper blade, take caution to prevent the spring-loaded wiper arm from hitting the glass.