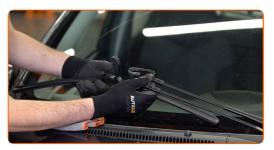

# REPLACEMENT: WINDSHIELD WIPERS – TOYOTA COROLLA XII HATCHBACK (E210). RECOMMENDED SEQUENCE OF STEPS:

Prepare the new windscreen wipers.

Pull the wiper arm away from the glass surface until it stops.

Press the clip. Use a flat screwdriver. Remove the blade from the wiper arm.

### Replacement: windshield wipers – TOYOTA Corolla XII Hatchback (E210). Tip from AUTODOC experts:

 When replacing the wiper blade, take caution to prevent the spring-loaded wiper arm from hitting the glass.