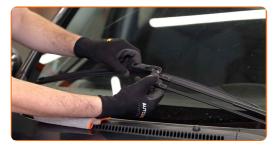

# REPLACEMENT: WINDSHIELD WIPERS – TOYOTA COROLLA XII HATCHBACK (E210). RECOMMENDED SEQUENCE OF STEPS:

Prepare the new windscreen wipers.

Pull the wiper arm away from the glass surface until it stops.

Press the clip. Use a flat screwdriver. Remove the blade from the wiper arm.