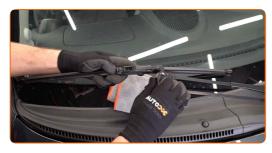

### Replacement: windshield wipers – TOYOTA Corolla XII Estate (E210). Tip:

- Don't touch the wiper blade at the working rubber edge to prevent damage to the graphite coating.
- Ensure that the blade rubber strip fits tightly to the glass along the entire length.

5

Switch on the ignition.

CLUB.AUTODOC.CO.UK 4-6

6

After installation check the wipers performance. The blades shouldn't intersect or bump against the windshield seal.

**VIEW MORE TUTORIALS** 

5-6 CLUB.AUTODOC.CO.UK