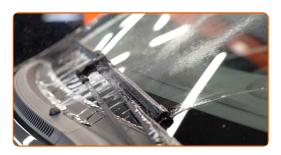

# REPLACEMENT: WINDSHIELD WIPERS – TOYOTA COROLLA XII ESTATE (E210). RECOMMENDED SEQUENCE OF STEPS:

Prepare the new windscreen wipers.

Pull the wiper arm away from the glass surface until it stops.

Press the clip. Use a flat screwdriver. Remove the blade from the wiper arm.