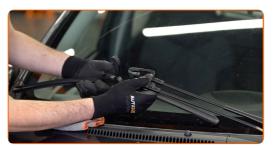

## Replacement: windshield wipers – TOYOTA Corolla XII Estate (E210). Tip from AUTODOC experts:

• When replacing the wiper blade, take caution to prevent the spring-loaded wiper arm from hitting the glass.

4

Install the new wiper blade and carefully press the wiper arm down to the glass.