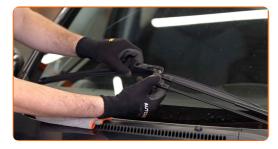

# REPLACEMENT: WINDSHIELD WIPERS – TOYOTA COROLLA XII ESTATE (E210). RECOMMENDED SEQUENCE OF STEPS:

Prepare the new windscreen wipers.

Pull the wiper arm away from the glass surface until it stops.

Press the clip. Use a flat screwdriver. Remove the blade from the wiper arm.

CLUB.AUTODOC.CO.UK 3-6