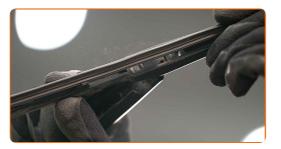

## CARRY OUT REPLACEMENT IN THE FOLLOWING ORDER:

Prepare the new windscreen wipers.

2

Pull the wiper arm away from the glass surface until it stops.

3

Press the clip. Use a flat screwdriver.

4

Remove the blade from the wiper arm.

5

Install the new wiper blade and carefully press the wiper arm down to the glass.

Replacement: windshield wipers – TOYOTA Corolla VIII Liftback (E110). AUTODOC recommends:

- Don't touch the wiper blade at the working rubber edge to prevent damage to the graphite coating.
- Ensure that the blade rubber strip fits tightly to the glass along the entire length.