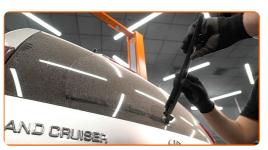

## CARRY OUT REPLACEMENT IN THE FOLLOWING ORDER:

Prepare the new windscreen wipers.

2

Pull the wiper arm away from the glass surface until it stops.

3

Press the clip. Use a flat screwdriver.

4

Remove the blade from the wiper arm.