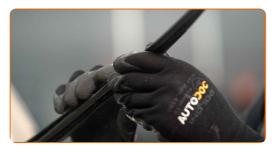

## CARRY OUT REPLACEMENT IN THE FOLLOWING ORDER:

Prepare the new windscreen wipers.

2

Pull the wiper arm away from the glass surface until it stops.

3

Press the clip. Use a flat screwdriver.

4

Remove the blade from the wiper arm.

## Replacement: windshield wipers – TOYOTA Corolla VIII Liftback (E110). Tip from AUTODOC experts:

 When replacing the wiper blade, take caution to prevent the spring-loaded wiper arm from hitting the glass.

5

Install the new wiper blade and carefully press the wiper arm down to the glass.

Replacement: windshield wipers – TOYOTA Corolla VIII Liftback (E110). AUTODOC recommends:

- Don't touch the wiper blade at the working rubber edge to prevent damage to the graphite coating.
- Ensure that the blade rubber strip fits tightly to the glass along the entire length.