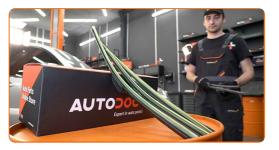

## CARRY OUT REPLACEMENT IN THE FOLLOWING ORDER:

Prepare the new windscreen wipers.

2

Pull the wiper arm away from the glass surface until it stops.

3

Press the clip. Use a flat screwdriver.

4

Remove the blade from the wiper arm.