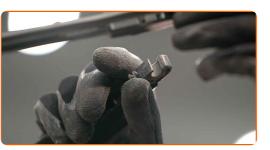

## CARRY OUT REPLACEMENT IN THE FOLLOWING ORDER:

Prepare the new windscreen wipers.

2

Pull the wiper arm away from the glass surface until it stops.

3

Press the clip. Use a flat screwdriver.

4

Remove the blade from the wiper arm.

## Replacement: windshield wipers – TOYOTA Corolla VIII Liftback (E110). Tip from AUTODOC experts:

 When replacing the wiper blade, take caution to prevent the spring-loaded wiper arm from hitting the glass.