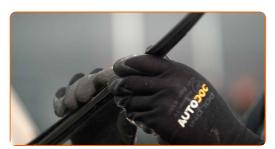

5

Install the new wiper blade and carefully press the wiper arm down to the glass.

Replacement: windshield wipers – TOYOTA Corolla VI Saloon (E90). AUTODOC recommends:

- Don't touch the wiper blade at the working rubber edge to prevent damage to the graphite coating.
- Ensure that the blade rubber strip fits tightly to the glass along the entire length.