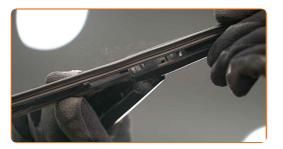

4

Remove the blade from the wiper arm.

Replacement: windshield wipers – TOYOTA Corolla VI Saloon (E90). Tip from AUTODOC experts:

 When replacing the wiper blade, take caution to prevent the spring-loaded wiper arm from hitting the glass.