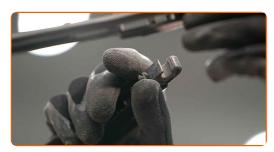

## **CARRY OUT REPLACEMENT IN THE FOLLOWING ORDER:**

Prepare the new windscreen wipers.

Pull the wiper arm away from the glass surface until it stops.

Press the clip. Use a flat screwdriver.

3

CLUB.AUTODOC.CO.UK 3-6

4

Remove the blade from the wiper arm.

Replacement: windshield wipers – TOYOTA Corolla VI Saloon (E90). Tip from AUTODOC experts:

 When replacing the wiper blade, take caution to prevent the spring-loaded wiper arm from hitting the glass.