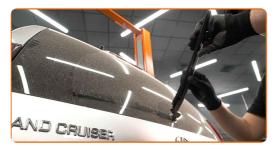

## **CARRY OUT REPLACEMENT IN THE FOLLOWING ORDER:**

Prepare the new windscreen wipers.

Pull the wiper arm away from the glass surface until it stops.

Press the clip. Use a flat screwdriver.

3

CLUB.AUTODOC.CO.UK 3-6