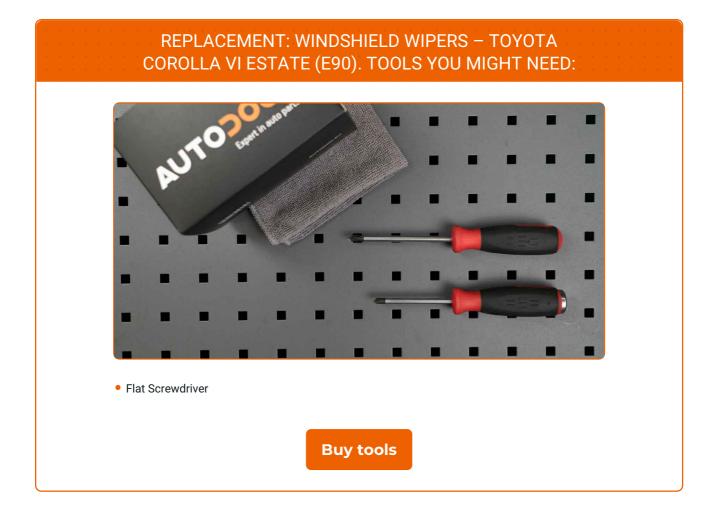

### CARRY OUT REPLACEMENT IN THE FOLLOWING ORDER:

Prepare the new windscreen wipers.

2

Pull the wiper arm away from the glass surface until it stops.

3

Press the clip. Use a flat screwdriver.

4

Remove the blade from the wiper arm.