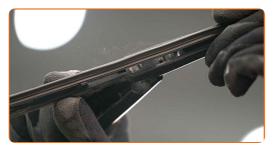

### CARRY OUT REPLACEMENT IN THE FOLLOWING ORDER:

Prepare the new windscreen wipers.

2

Pull the wiper arm away from the glass surface until it stops.

3

Press the clip. Use a flat screwdriver.

4

Remove the blade from the wiper arm.