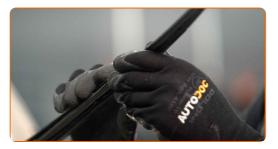

5

Install the new wiper blade and carefully press the wiper arm down to the glass.

## Replacement: windshield wipers – TOYOTA Corolla VI Estate (E90). AUTODOC recommends:

- Don't touch the wiper blade at the working rubber edge to prevent damage to the graphite coating.
- Ensure that the blade rubber strip fits tightly to the glass along the entire length.