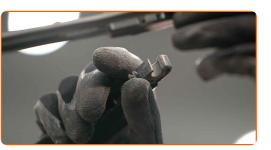

### CARRY OUT REPLACEMENT IN THE FOLLOWING ORDER:

Prepare the new windscreen wipers.

2

Pull the wiper arm away from the glass surface until it stops.

3

Press the clip. Use a flat screwdriver.

4

Remove the blade from the wiper arm.

# Replacement: windshield wipers – TOYOTA Corolla VI Estate (E90). Tip from AUTODOC experts:

 When replacing the wiper blade, take caution to prevent the spring-loaded wiper arm from hitting the glass.