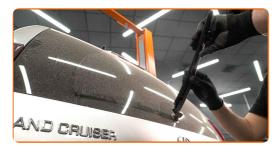

## **CARRY OUT REPLACEMENT IN THE FOLLOWING ORDER:**

Prepare the new windscreen wipers.

Pull the wiper arm away from the glass surface until it stops.

Press the clip. Use a flat screwdriver.

3

CLUB.AUTODOC.CO.UK 3-6