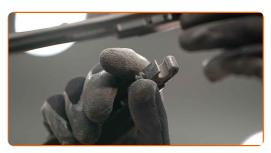

4

Remove the blade from the wiper arm.

Replacement: windshield wipers – TOYOTA Corolla VI Compact (E90). Tip from AUTODOC experts:

 When replacing the wiper blade, take caution to prevent the spring-loaded wiper arm from hitting the glass.