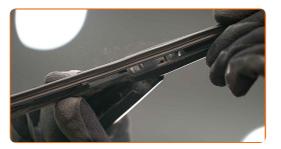

4

Remove the blade from the wiper arm.

Replacement: windshield wipers – TOYOTA Corolla VI Compact (E90). Tip from AUTODOC experts:

 When replacing the wiper blade, take caution to prevent the spring-loaded wiper arm from hitting the glass.